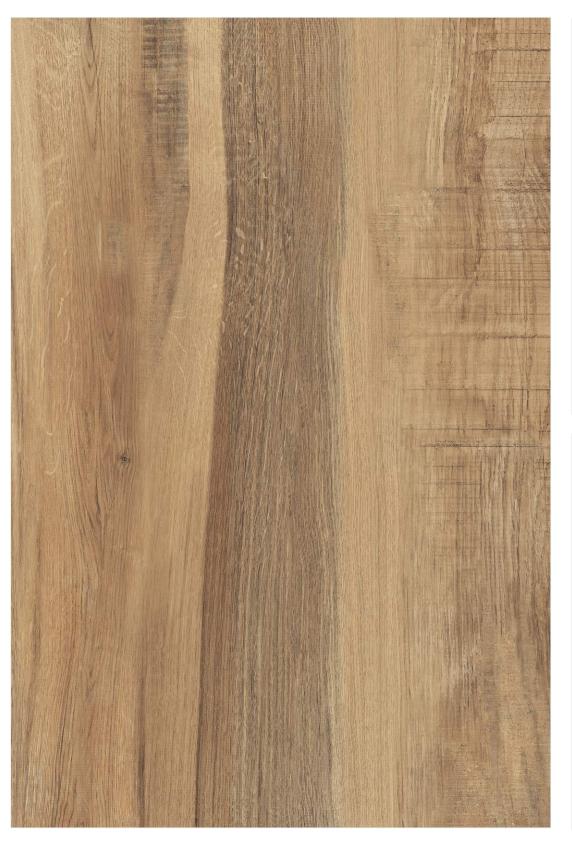

BRING ELEGANCE AND STYLE TO **ANY ENVIRONMENT**

Our Wood Collection is versatile and can be used in various applications. Whether you're looking to enhance your living room, kitchen, or office, these tiles are perfect for creating stunning floors and feature walls. They also work beautifully in commercial environment into a warm and inviting space.

#### **Application**



























### AMERICAN WALNUT BROWN

SIZE:

800X1200MM

FINISH:

**WOOD CARVING** 

THICKNESS:

9MM













### AMERICAN WALNUT LIGHT

SIZE:

800X1200MM

FINISH:

**WOOD CARVING** 

THICKNESS:

9MM













### AMERICAN WALNUT NATURAL

SIZE:

800X1200MM

FINISH:

**WOOD CARVING** 

THICKNESS:

9MM













#### BELADOR NATURAL

SIZE:

800X1200MM

FINISH:

**WOOD CARVING** 

THICKNESS:

9MM













### CANADIAN WOOD BEIGE

SIZE:

800X1200MM

FINISH:

**WOOD CARVING** 

THICKNESS:

9MM













### CANADIAN WOOD LIGHT

SIZE:

800X1200MM

FINISH:

WOOD CARVING

THICKNESS:

9MM













#### CHERRY WOOD

SIZE:

800X1200MM

FINISH:

**WOOD CARVING** 

THICKNESS:

9MM













#### MAPLE WOOD

SIZE:

800X1200MM

FINISH:

**WOOD CARVING** 

THICKNESS:

9MM













#### MIST WOOD BEIGE

SIZE:

800X1200MM

FINISH:

WOOD CARVING

THICKNESS:

9MM













### OAK WOOD

SIZE:

800X1200MM

FINISH:

WOOD CARVING

THICKNESS:

9MM













#### PEANUT WOOD BROWN

SIZE:

800X1200MM

FINISH:

WOOD CARVING

THICKNESS:

9MM













### PEANUT WOOD NATURAL

SIZE:

800X1200MM

FINISH:

WOOD CARVING

THICKNESS: 9MM













## VINTAGE WOOD DECORA

SIZE:

800X120