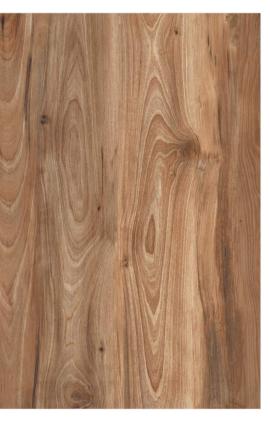

### AMERICAN WALNUT NATURAL

SIZE:

800X1200MM

FINISH:

**WOOD CARVING** 

THICKNESS:

9MM