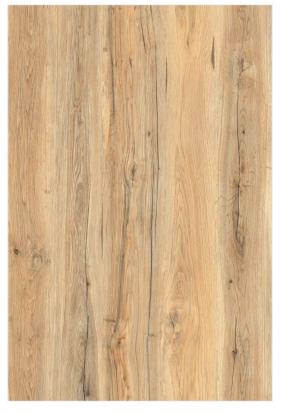

### CANADIAN WOOD BEIGE

SIZE:

800X1200MM

FINISH:

**WOOD CARVING** 

THICKNESS:

9MM

### CANADIAN WOOD LIGHT

SIZE:

800X1200MM

FINISH:

WOOD CARVING

THICKNESS:

9MM