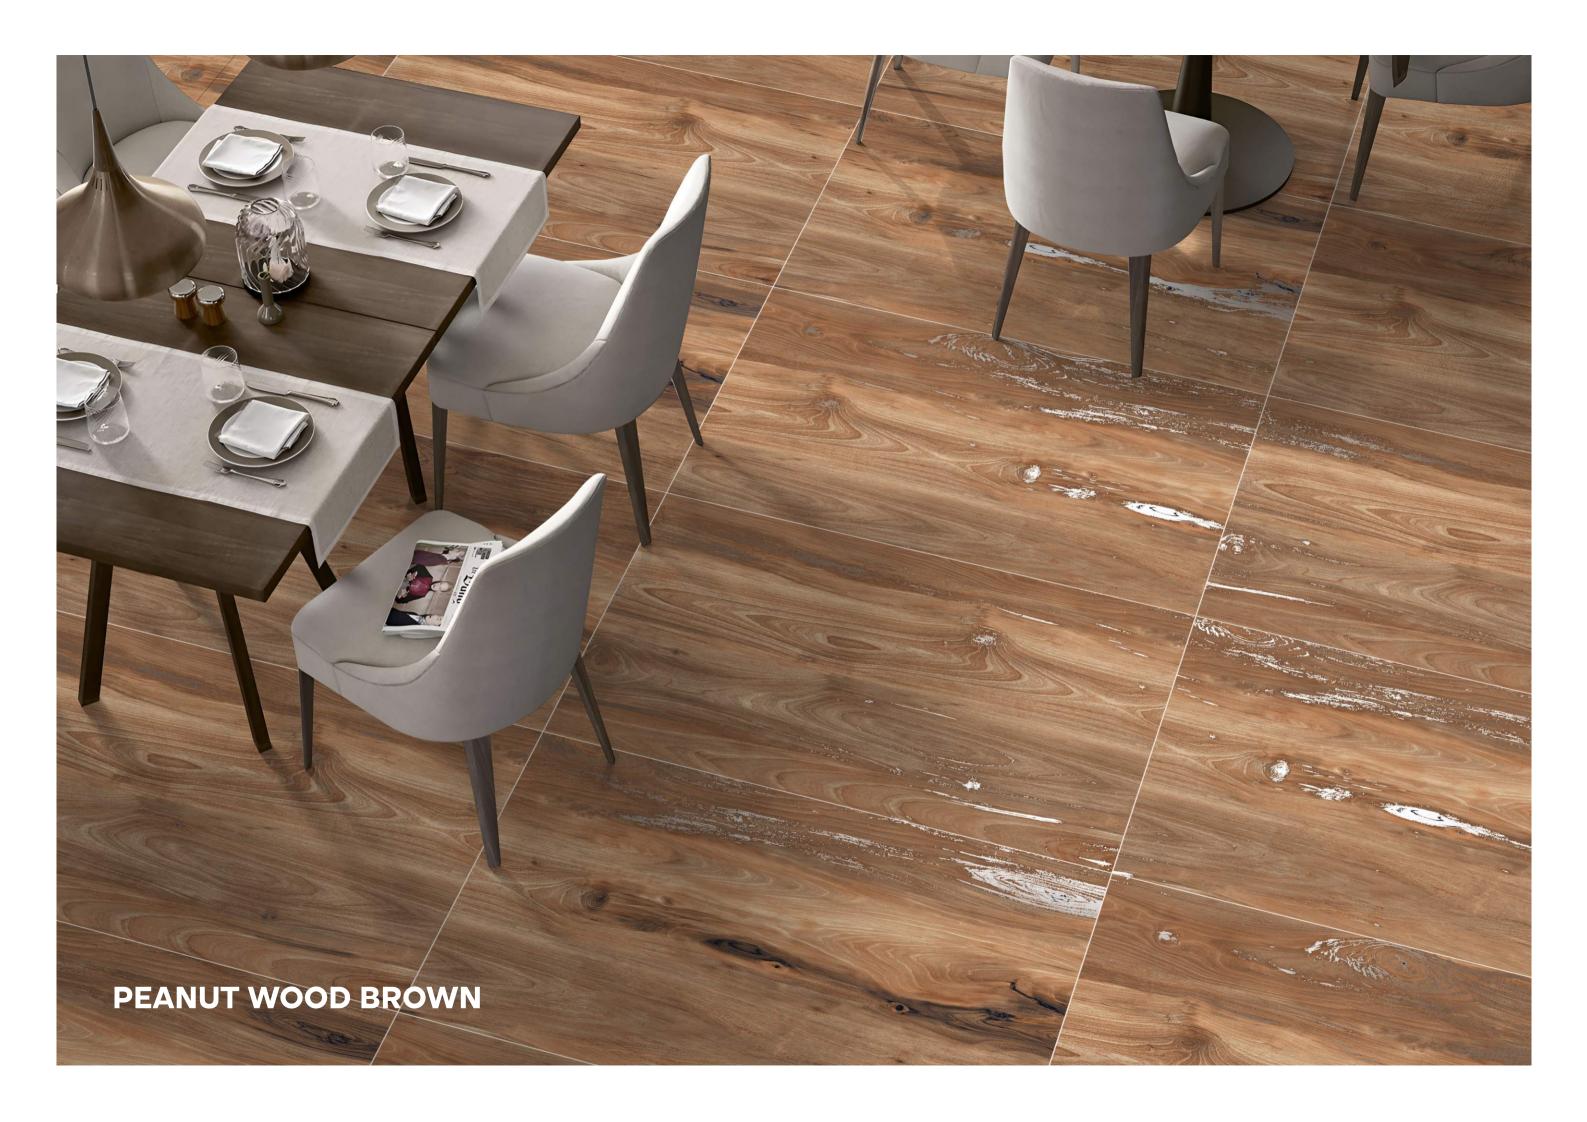

#### PEANUT WOOD BROWN

SIZE:

800X1200MM

FINISH:

WOOD CARVING

THICKNESS:

9MM