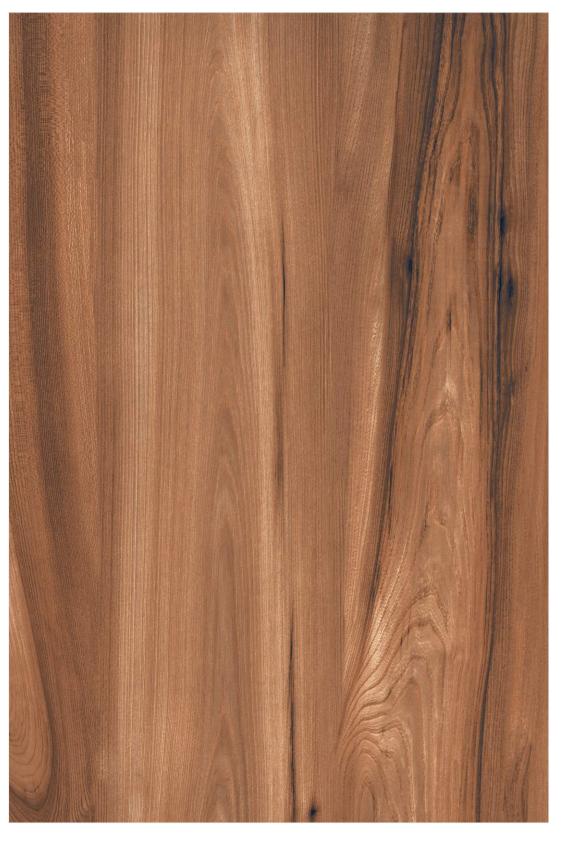

### AMERICAN WALNUT BROWN

SIZE:

800X1200MM

FINISH:

**WOOD CARVING** 

THICKNESS:

9MM

### AMERICAN WALNUT NATURAL

SIZE:

800X1200MM

FINISH:

**WOOD CARVING** 

THICKNESS:

9MM