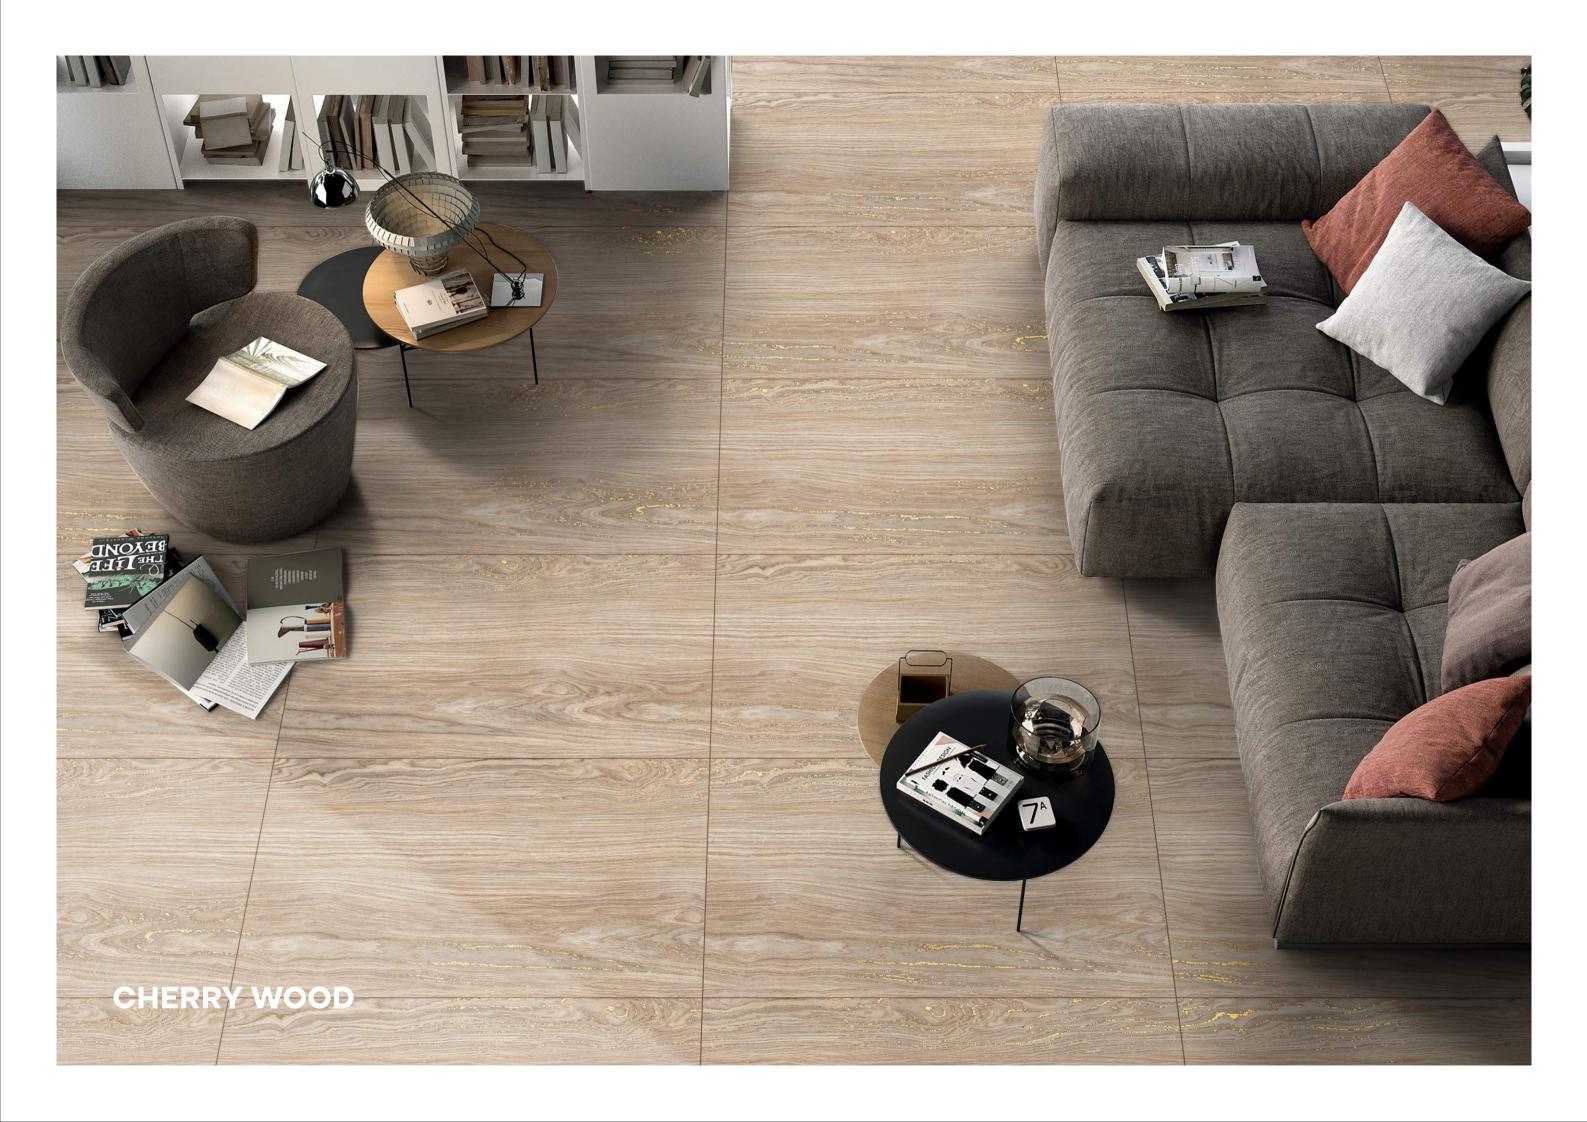

#### **Application**

#### CHERRY WOOD

SIZE:

800X1200MM

FINISH:

**WOOD CARVING** 

THICKNESS:

9MM