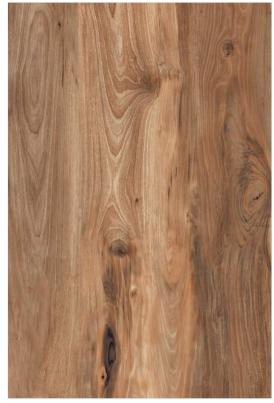

### AMERICAN WALNUT BROWN

SIZE:

800X1200MM

FINISH:

**WOOD CARVING** 

THICKNESS:

9MM