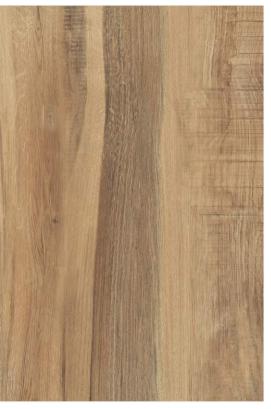

### AMERICAN WALNUT BROWN

SIZE:

800X1200MM

FINISH:

**WOOD CARVING** 

THICKNESS:

9MM