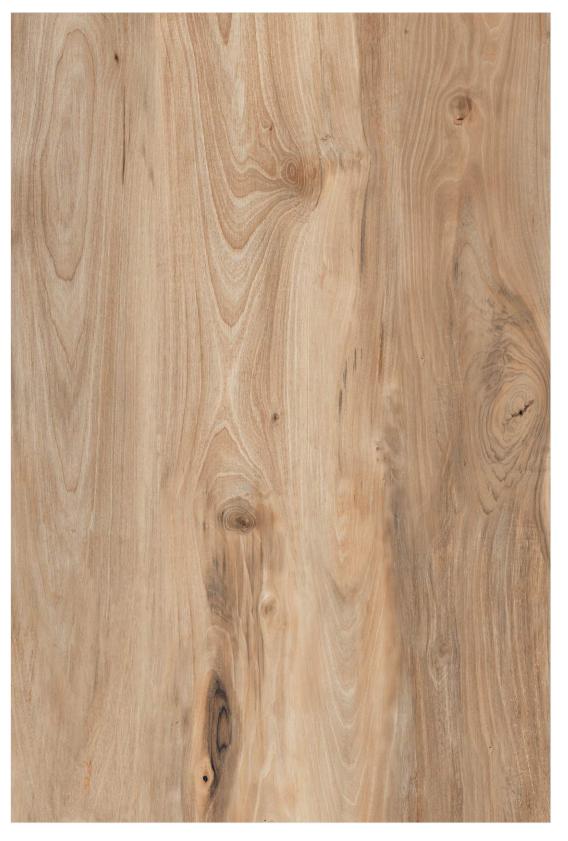

### PEANUT WOOD NATURAL

SIZE:

800X1200MM

FINISH:

WOOD CARVING

THICKNESS: 9MM