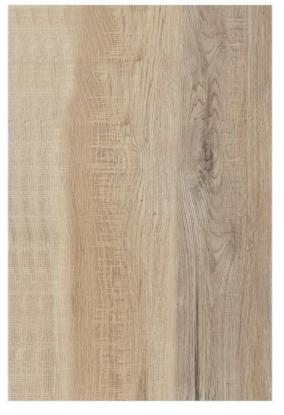

### CANADIAN WOOD LIGHT

SIZE:

800X1200MM

FINISH:

WOOD CARVING

THICKNESS:

9MM