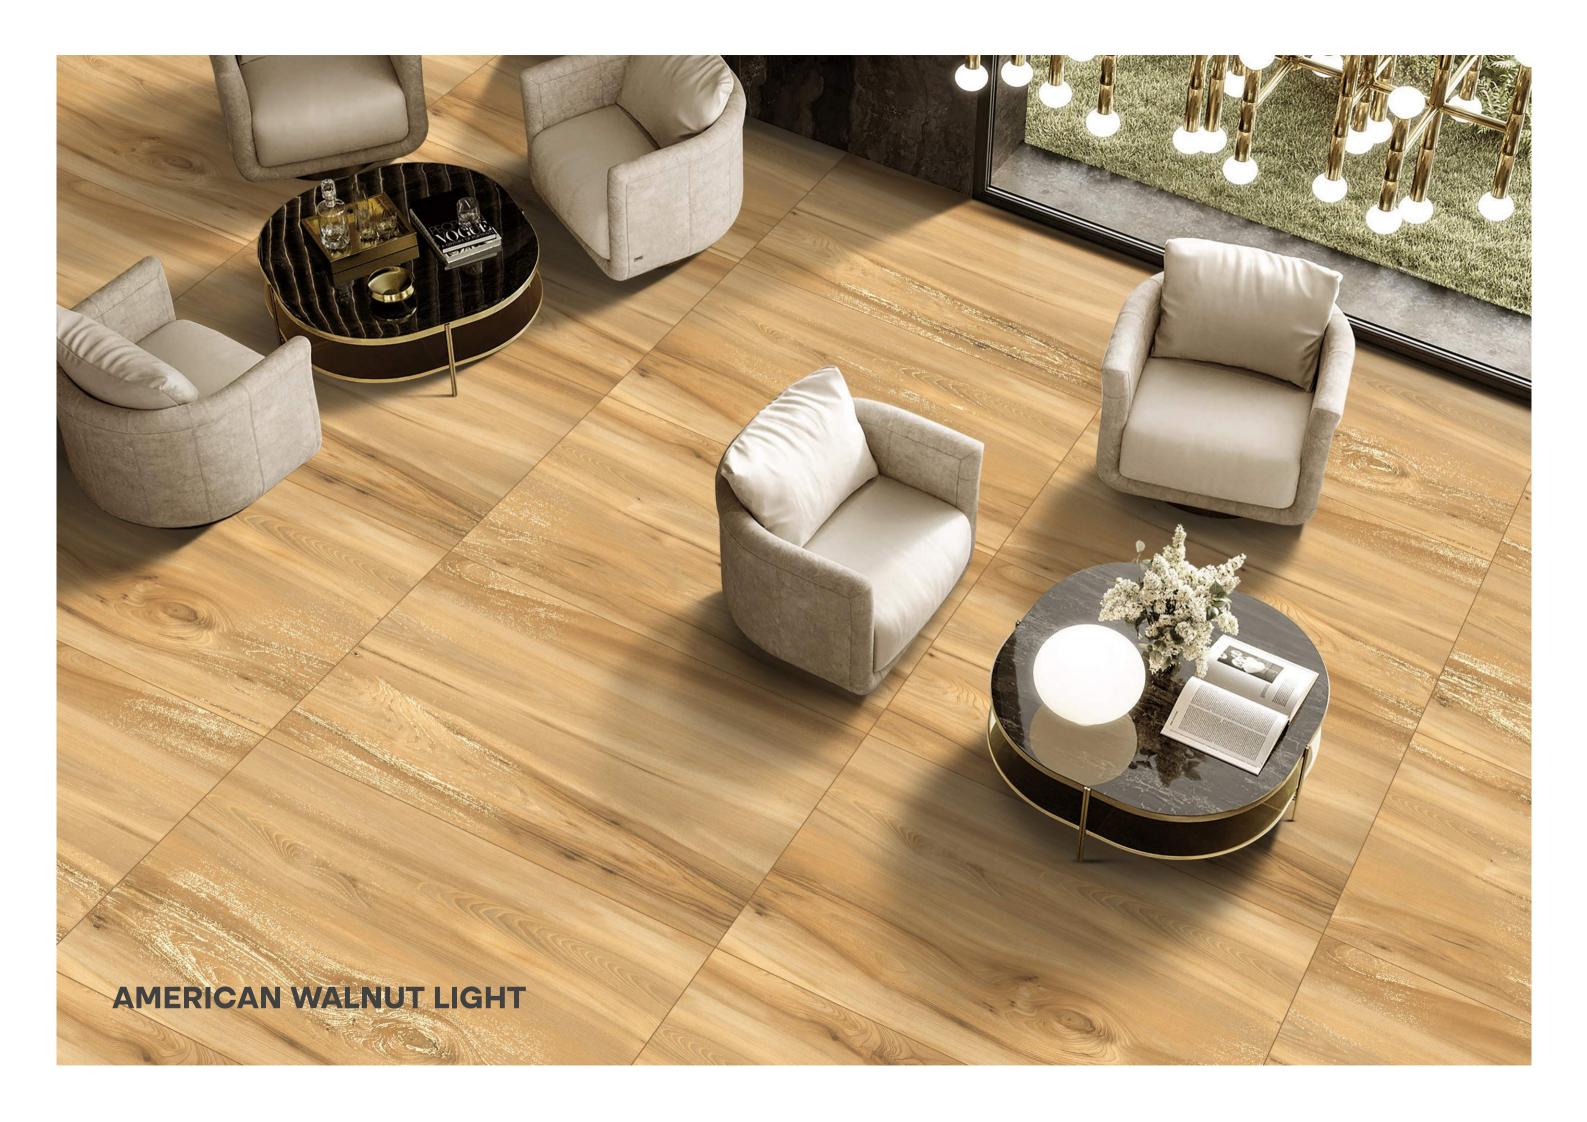

#### **Application**

### AMERICAN WALNUT LIGHT

SIZE:

800X1200MM

FINISH:

**WOOD CARVING** 

THICKNESS:

9MM