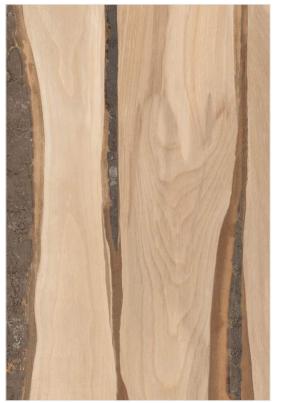

#### CHERRY WOOD

SIZE:

800X1200MM

FINISH:

**WOOD CARVING** 

THICKNESS:

9MM