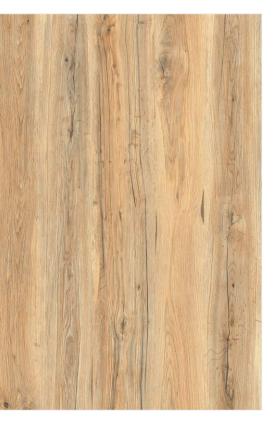

### CANADIAN WOOD BEIGE

SIZE:

800X1200MM

FINISH:

**WOOD CARVING** 

THICKNESS:

9MM

### CANADIAN WOOD LIGHT

SIZE:

800X1200MM

FINISH:

WOOD CARVING

THICKNESS:

9MM