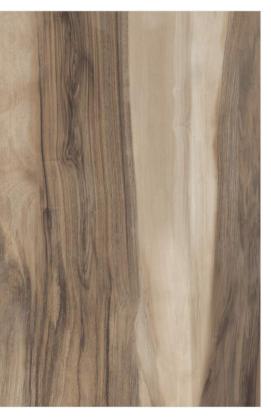

### AMERICAN WALNUT NATURAL

SIZE:

800X1200MM

FINISH:

**WOOD CARVING** 

THICKNESS:

9MM