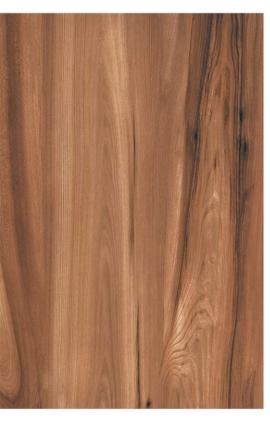

### AMERICAN WALNUT NATURAL

SIZE:

800X1200MM

FINISH:

**WOOD CARVING** 

THICKNESS:

9MM