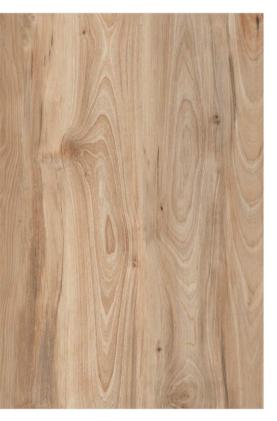

### AMERICAN WALNUT NATURAL

SIZE:

800X1200MM

FINISH:

**WOOD CARVING** 

THICKNESS:

9MM