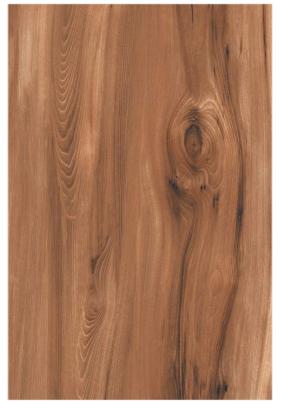

#### BELADOR NATURAL

SIZE:

800X1200MM

FINISH:

**WOOD CARVING** 

THICKNESS:

9MM