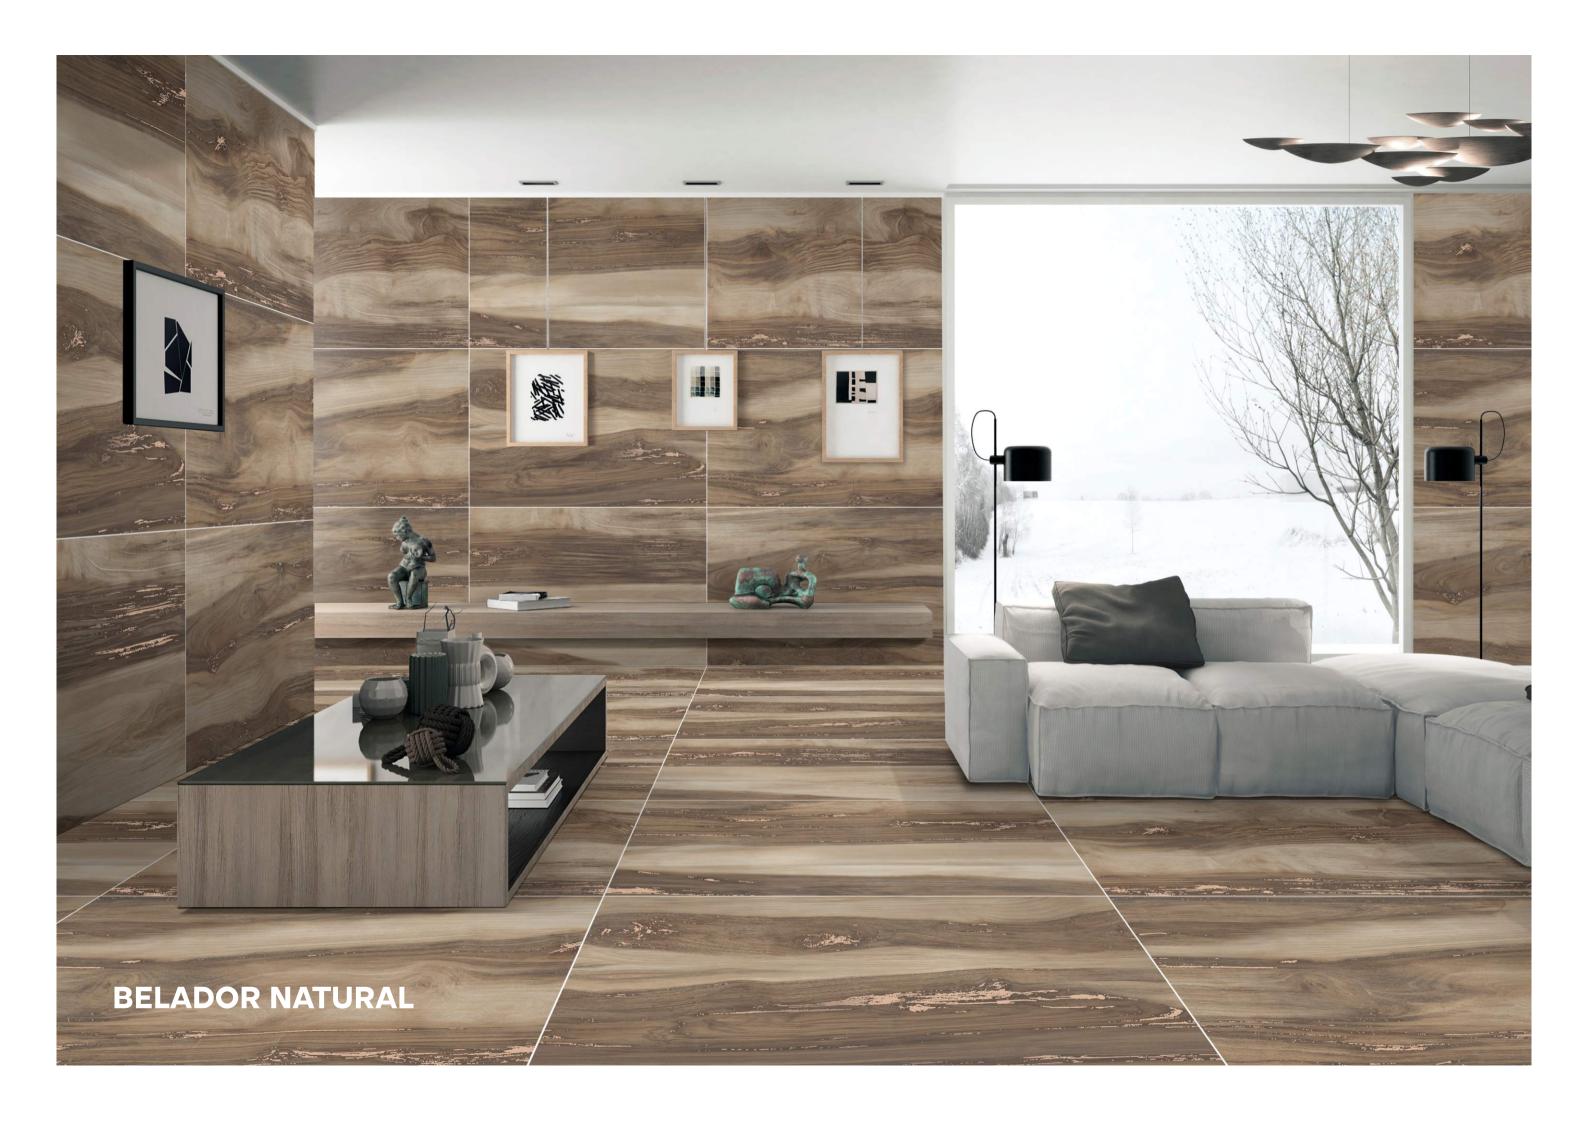

#### BELADOR NATURAL

SIZE:

800X1200MM

FINISH:

**WOOD CARVING** 

THICKNESS:

9MM