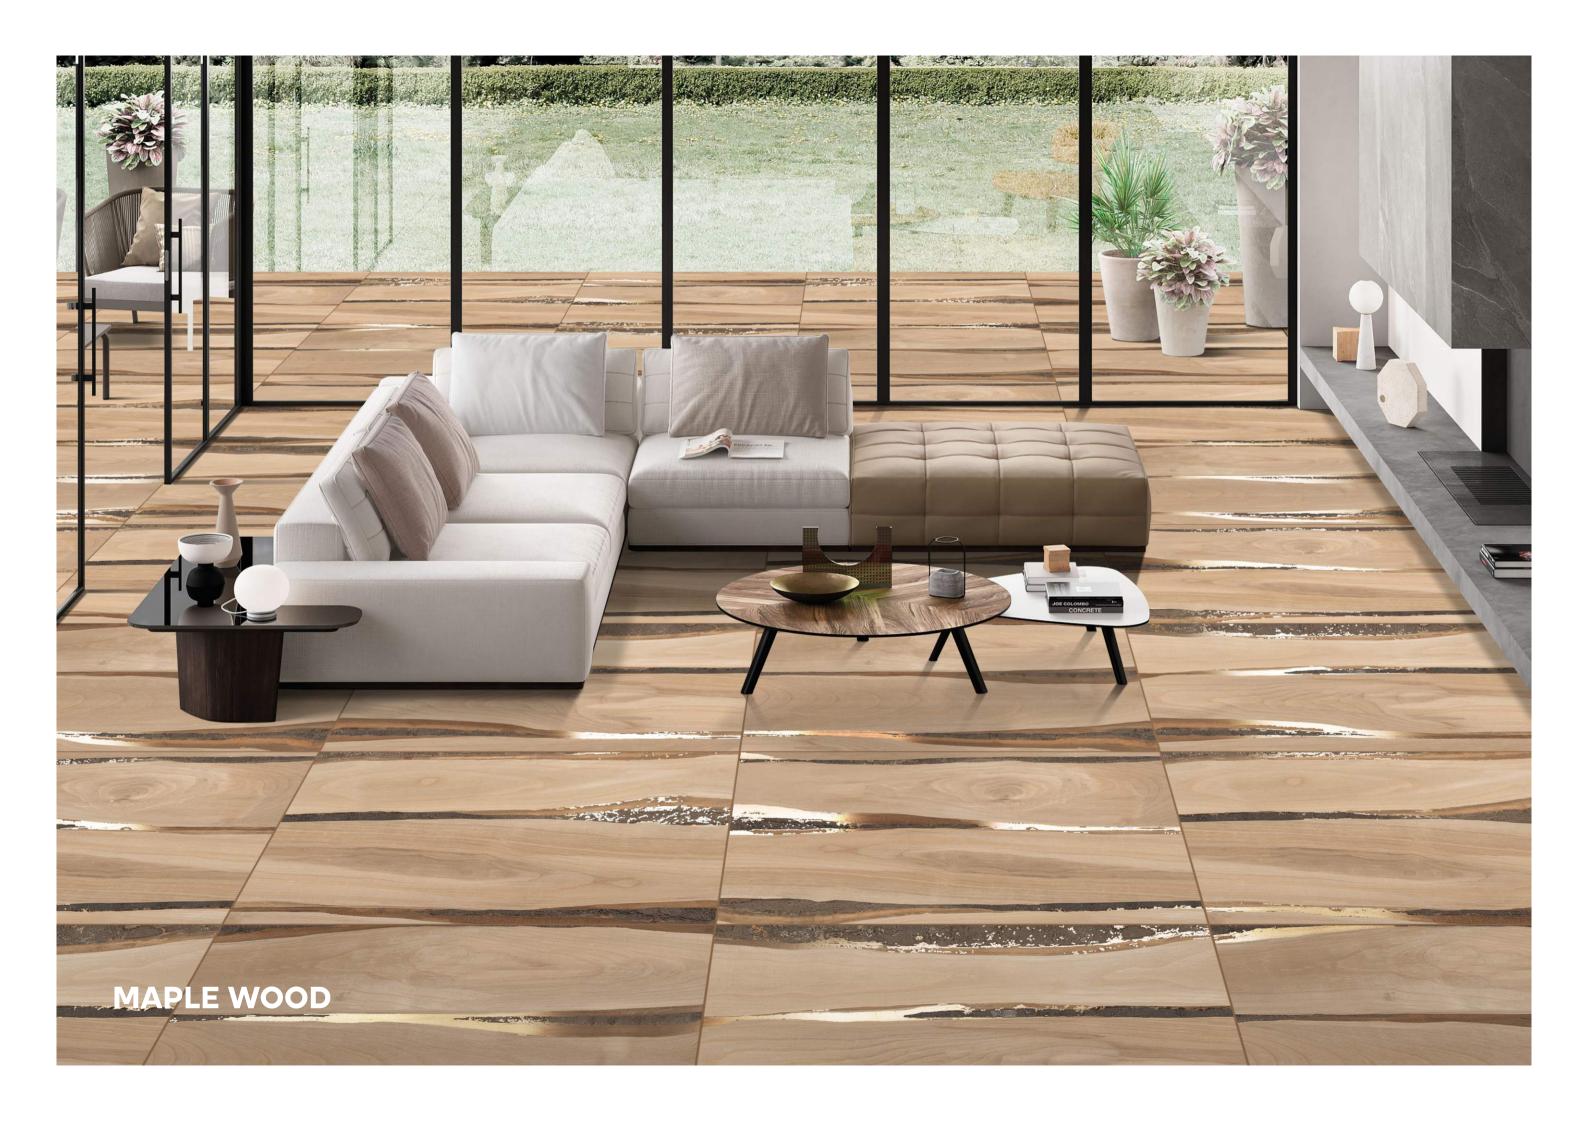

#### MAPLE WOOD

SIZE:

800X1200MM

FINISH:

**WOOD CARVING** 

THICKNESS:

9MM

#### **Application**