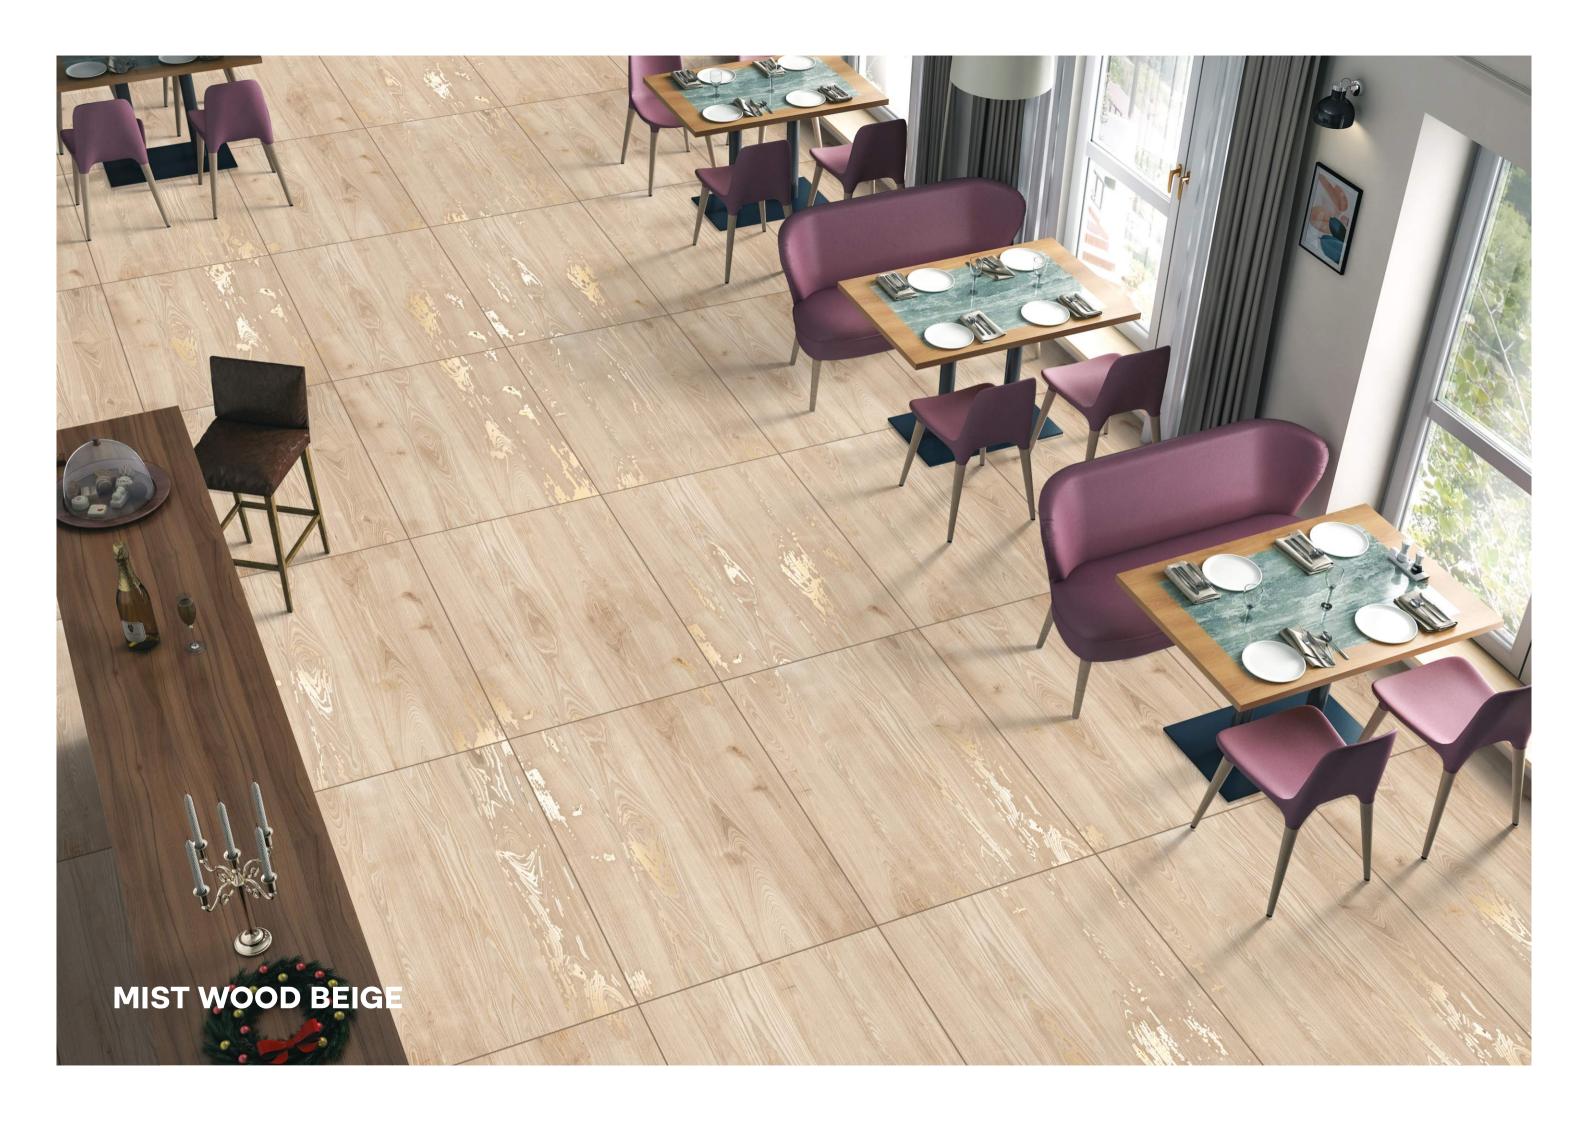

#### MIST WOOD BEIGE

SIZE:

800X1200MM

FINISH:

WOOD CARVING

THICKNESS:

9MM

#### BRING ELEGANCE AND STYLE TO **ANY ENVIRONMENT**

Our Wood Collection is versatile and can be used in various applications. Whether you're looking to enhance your living room, kitchen, or office, these tiles are perfect for creating stunning floors and feature walls. They also work beautifully in commercial environment into a warm and inviting space.

#### **Application**