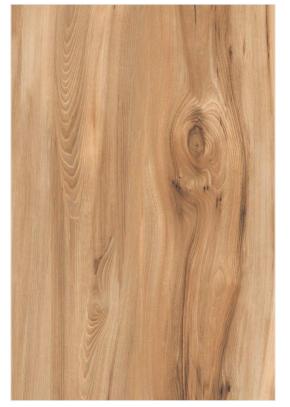

### AMERICAN WALNUT LIGHT

SIZE:

800X1200MM

FINISH:

**WOOD CARVING** 

THICKNESS:

9MM