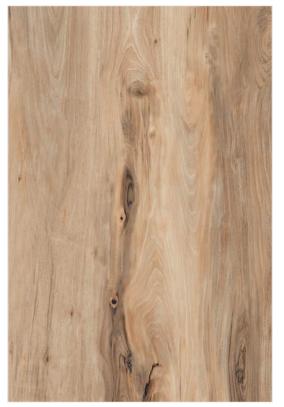

### CANADIAN WOOD BEIGE

SIZE:

800X1200MM

FINISH:

**WOOD CARVING** 

THICKNESS:

9MM