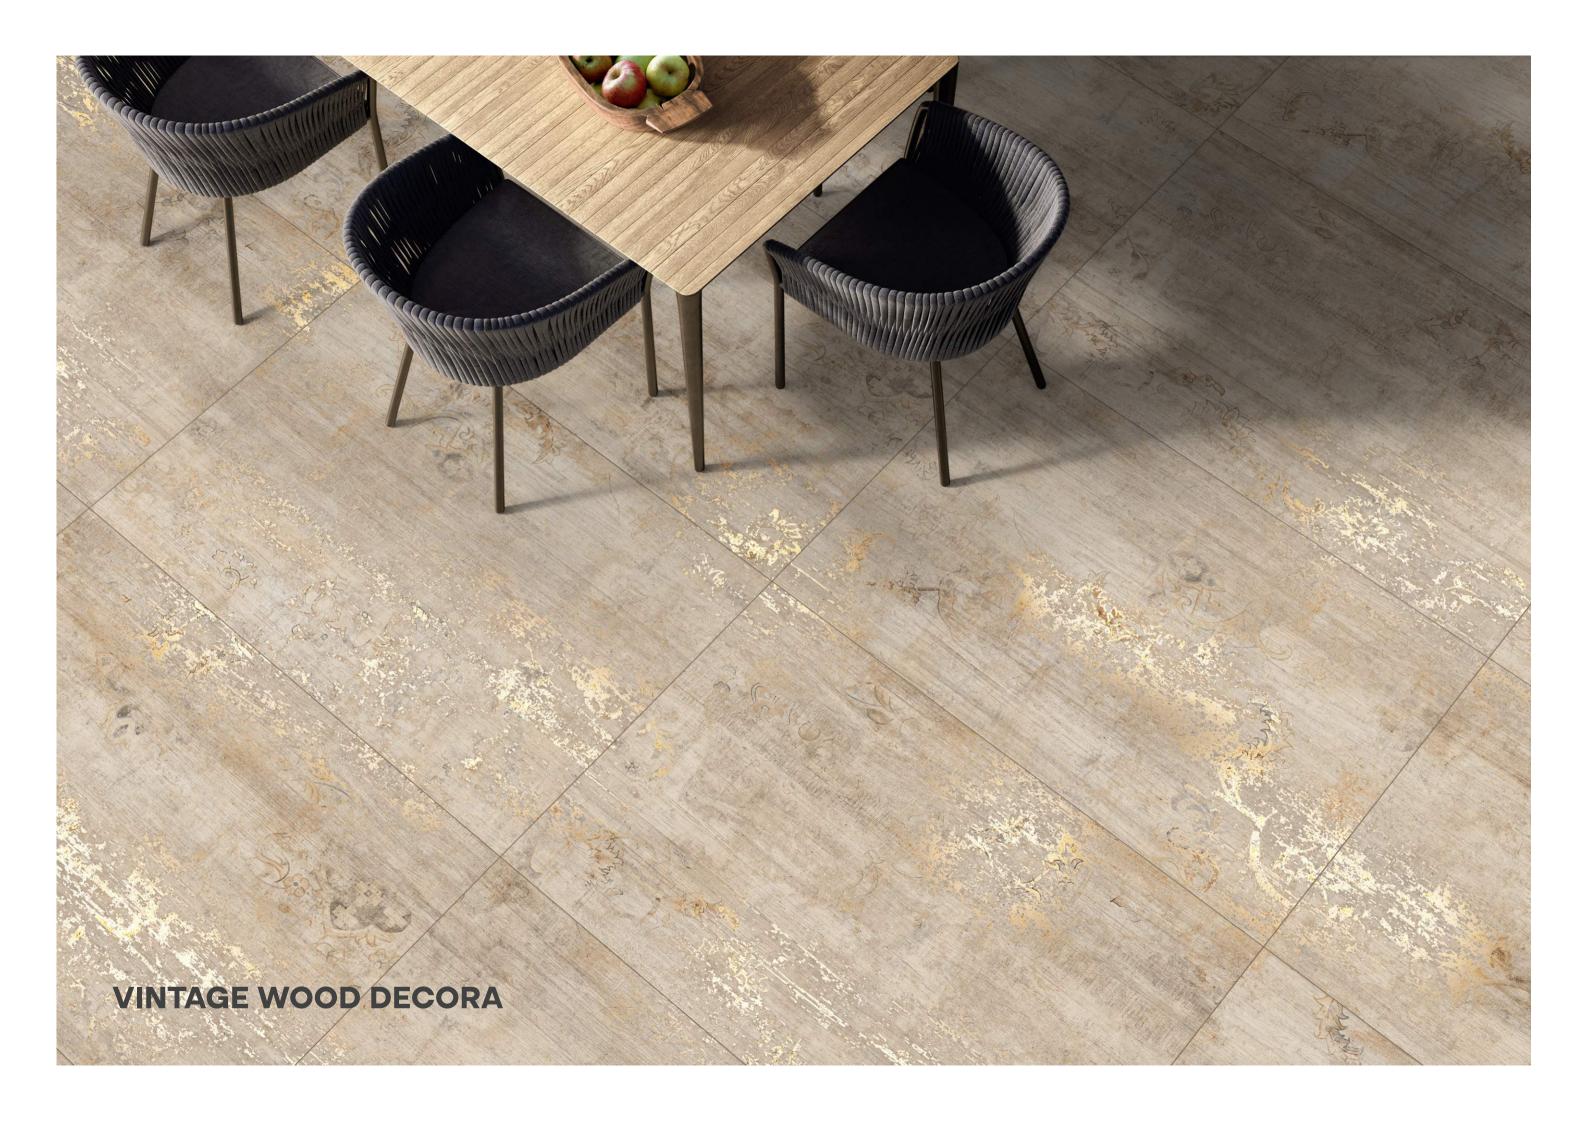

## VINTAGE WOOD DECORA

SIZE:

800X1200MM

FINISH:

WOOD CARVING

THICKNESS:

9MM