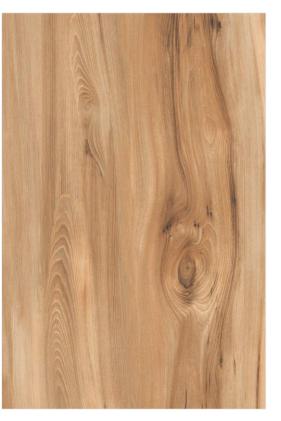

### AMERICAN WALNUT NATURAL

SIZE:

800X1200MM

FINISH:

**WOOD CARVING** 

THICKNESS:

9MM