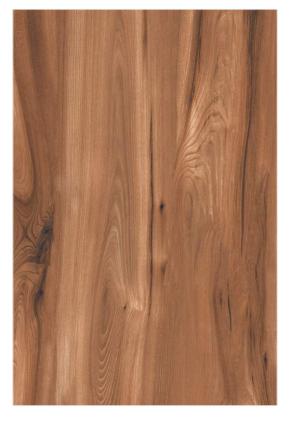

### AMERICAN WALNUT LIGHT

SIZE:

800X1200MM

FINISH:

**WOOD CARVING** 

THICKNESS:

9MM