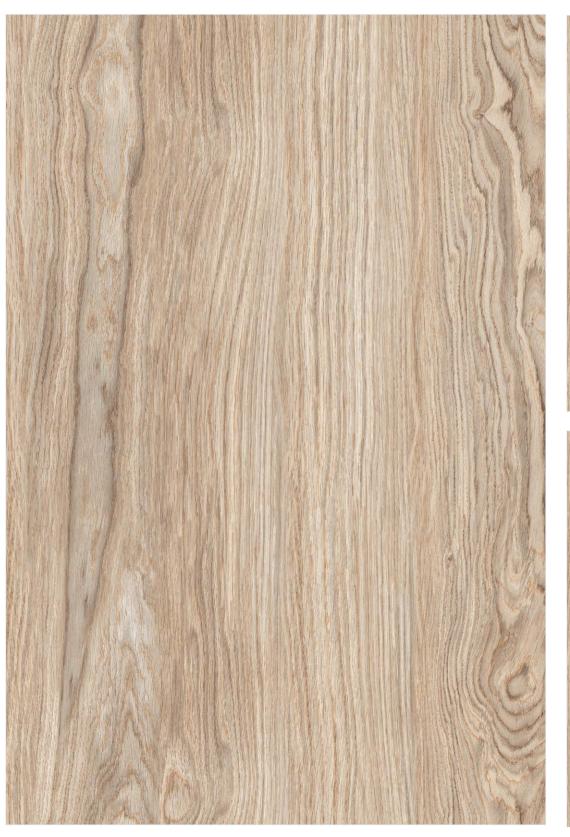

ese tiles are perfect for creating stunning floors and feature walls. They also work beautifully in commercial environment into a warm and inviting space.

#### **Application**



























### AMERICAN WALNUT BROWN

SIZE:

800X1200MM

FINISH:

**WOOD CARVING** 

THICKNESS:

9MM













### AMERICAN WALNUT LIGHT

SIZE:

800X1200MM

FINISH:

**WOOD CARVING** 

THICKNESS:

9MM













### AMERICAN WALNUT NATURAL

SIZE:

800X1200MM

FINISH:

**WOOD CARVING** 

THICKNESS:

9MM













#### BELADOR NATURAL

SIZE:

800X1200MM

FINISH:

**WOOD CARVING** 

THICKNESS:

9MM













### CANADIAN WOOD BEIGE

SIZE:

800X1200MM

FINISH:

**WOOD CARVING** 

THICKNESS:

9MM













### CANADIAN WOOD LIGHT

SIZE:

800X1200MM

FINISH:

WOOD CARVING

THICKNESS:

9MM













#### CHERRY WOOD

SIZE:

800X1200MM

FINISH:

**WOOD CARVING** 

THICKNESS:

9MM













#### MAPLE WOOD

SIZE:

800X1200MM

FINISH:

**WOOD CARVING** 

THICKNESS:

9MM













#### MIST WOOD BEIGE

SIZE:

800X1200MM

FINISH:

WOOD CARVING

THICKNESS:

9MM













### OAK WOOD

SIZE:

800X1200MM

FINISH:

WOOD CARVING

THICKNESS:

9MM













#### PEANUT WOOD BROWN

SIZE:

800X1200MM

FINISH:

WOOD CARVING

THICKNESS:

9MM













### PEANUT WOOD NATURAL

SIZE:

800X1200MM

FINISH:

WOOD CARVING

THICKNESS: 9MM













## VINTAGE WOOD DECORA

SIZE:

800X1200MM

FINISH:

WOOD CARVING

THICKNESS:

9MM