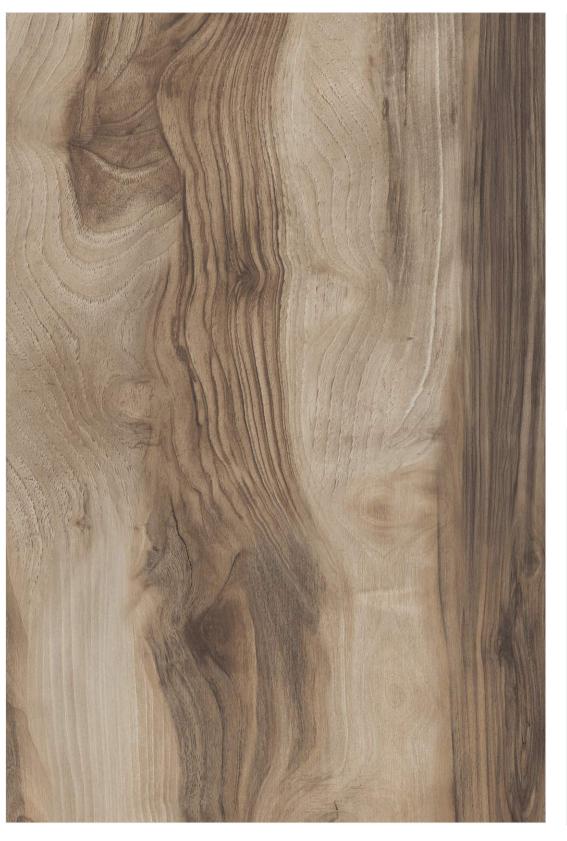

### AMERICAN WALNUT NATURAL

SIZE:

800X1200MM

FINISH:

**WOOD CARVING** 

THICKNESS:

9MM