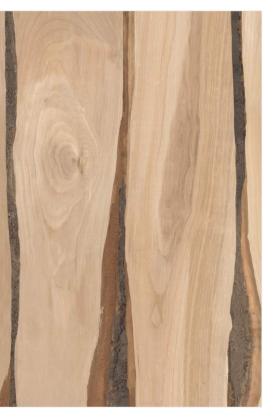

### CANADIAN WOOD BEIGE

SIZE:

800X1200MM

FINISH:

**WOOD CARVING** 

THICKNESS:

9MM

### CANADIAN WOOD LIGHT

SIZE:

800X1200MM

FINISH:

WOOD CARVING

THICKNESS:

9MM