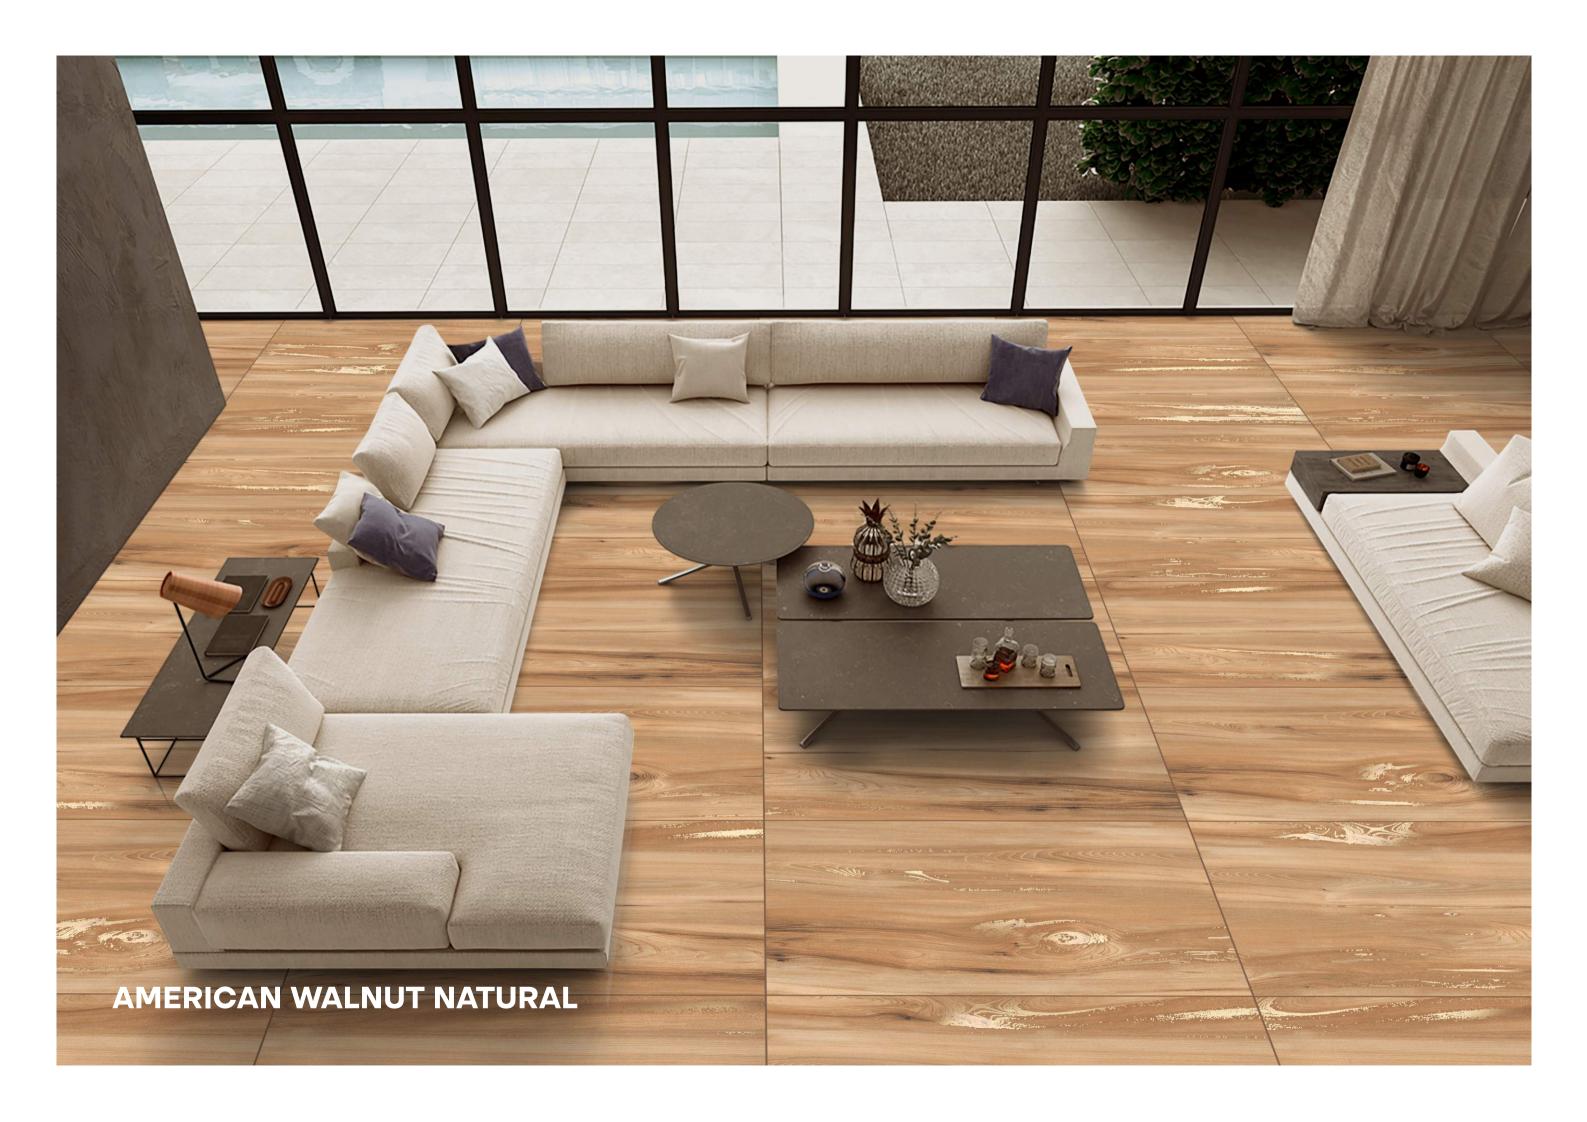

### AMERICAN WALNUT NATURAL

SIZE:

800X1200MM

FINISH:

**WOOD CARVING** 

THICKNESS:

9MM