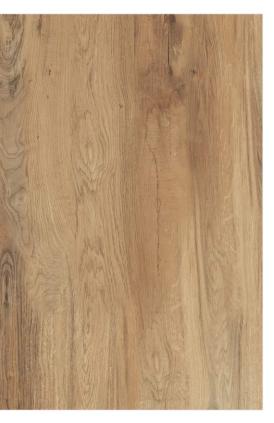

### AMERICAN WALNUT NATURAL

SIZE:

800X1200MM

FINISH:

**WOOD CARVING** 

THICKNESS:

9MM