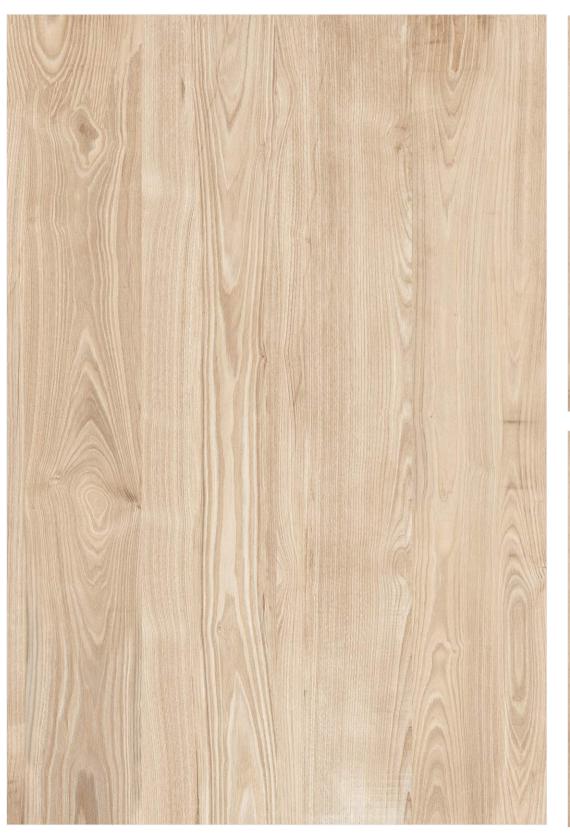

### AMERICAN WALNUT LIGHT

SIZE:

800X1200MM

FINISH:

**WOOD CARVING** 

THICKNESS:

9MM

### AMERICAN WALNUT NATURAL

SIZE:

800X1200MM

FINISH:

**WOOD CARVING** 

THICKNESS:

9MM