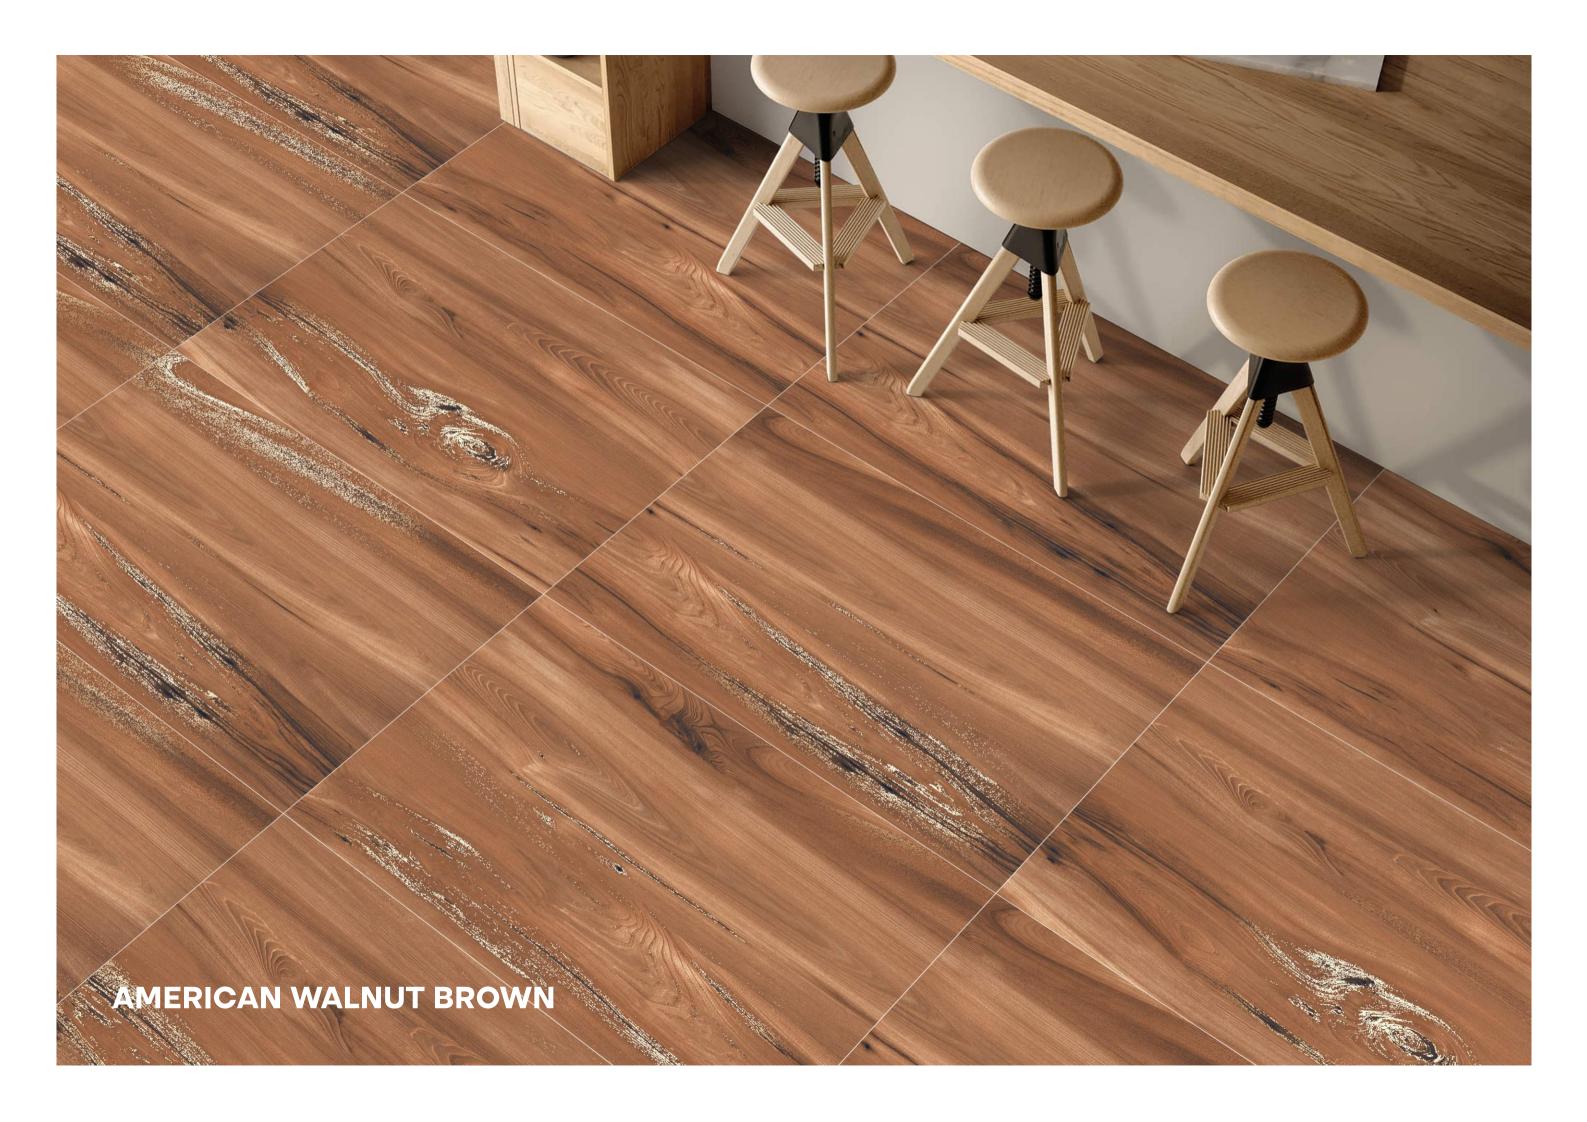

### AMERICAN WALNUT BROWN

SIZE:

800X1200MM

FINISH:

**WOOD CARVING** 

THICKNESS:

9MM