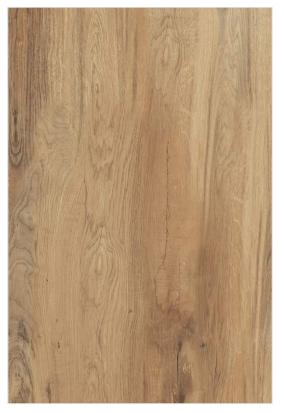

### AMERICAN WALNUT LIGHT

SIZE:

800X1200MM

FINISH:

**WOOD CARVING** 

THICKNESS:

9MM