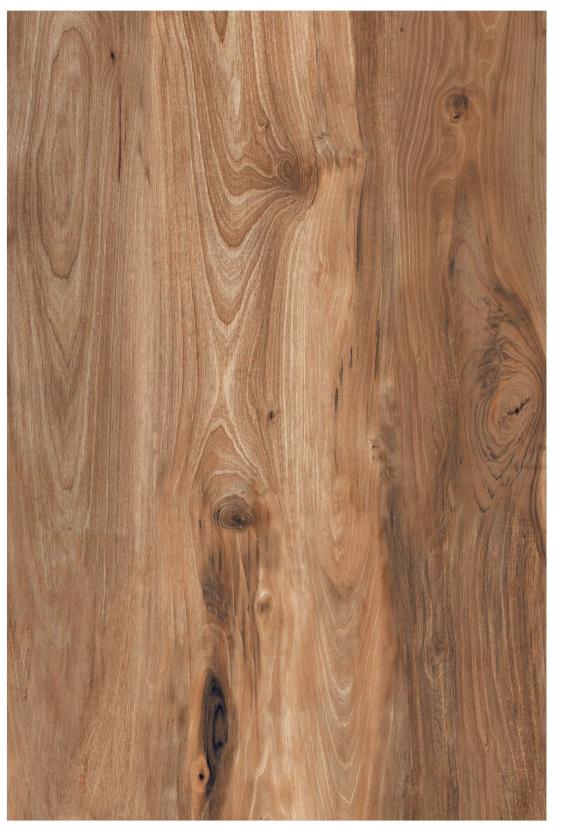

#### CHERRY WOOD

SIZE:

800X1200MM

FINISH:

**WOOD CARVING** 

THICKNESS:

9MM

#### MAPLE WOOD

SIZE:

800X1200MM

FINISH:

**WOOD CARVING** 

THICKNESS:

9MM