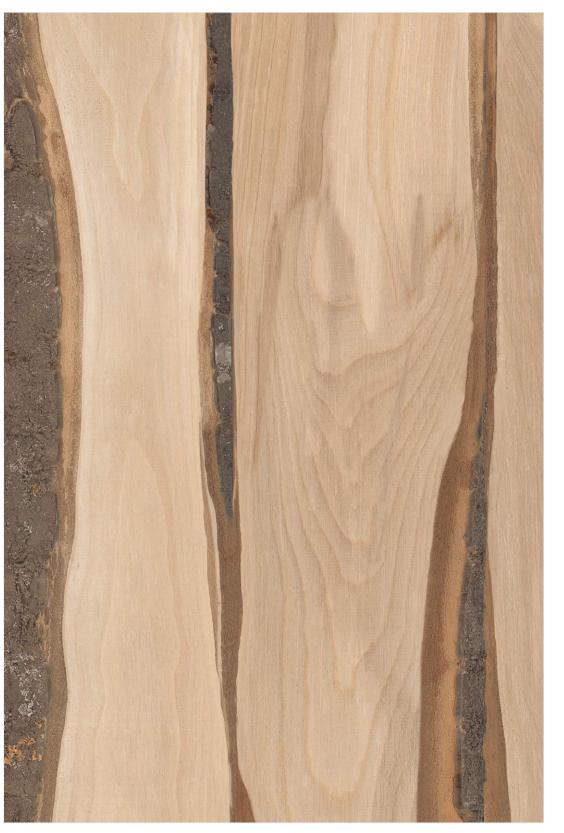

#### CHERRY WOOD

SIZE:

800X1200MM

FINISH:

**WOOD CARVING** 

THICKNESS:

9MM