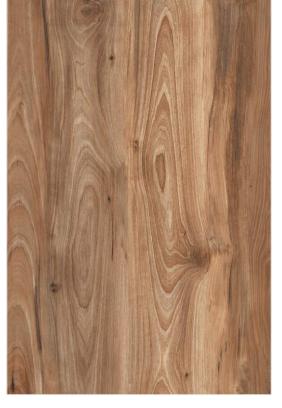

### AMERICAN WALNUT LIGHT

SIZE:

800X1200MM

FINISH:

**WOOD CARVING** 

THICKNESS:

9MM