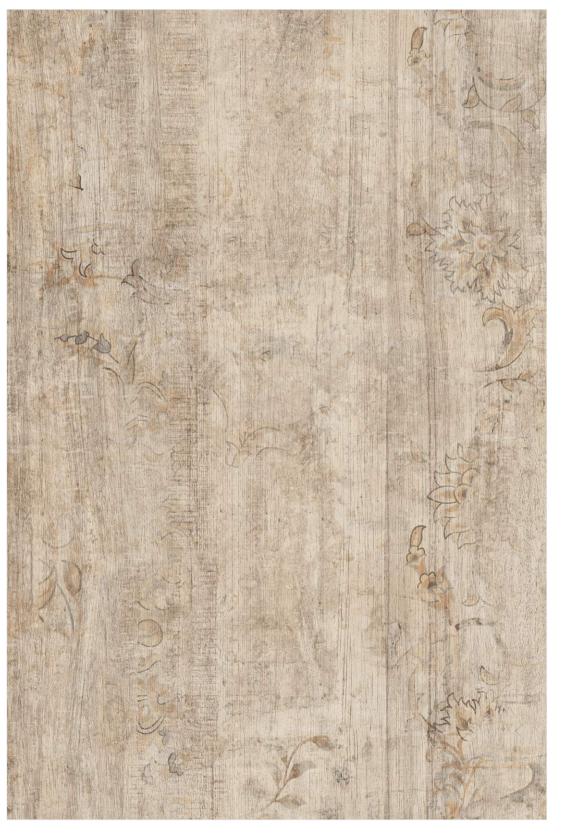

## VINTAGE WOOD DECORA

SIZE:

800X1200MM

FINISH:

WOOD CARVING

THICKNESS:

9MM