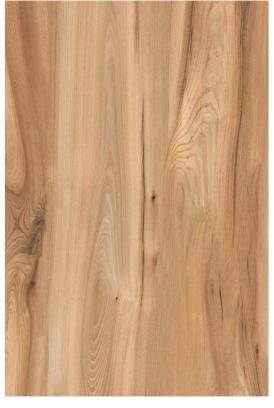

### AMERICAN WALNUT BROWN

SIZE:

800X1200MM

FINISH:

**WOOD CARVING** 

THICKNESS:

9MM