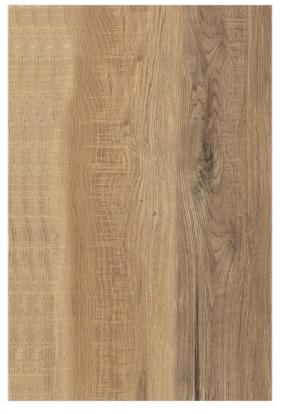

#### BELADOR NATURAL

SIZE:

800X1200MM

FINISH:

**WOOD CARVING** 

THICKNESS:

9MM