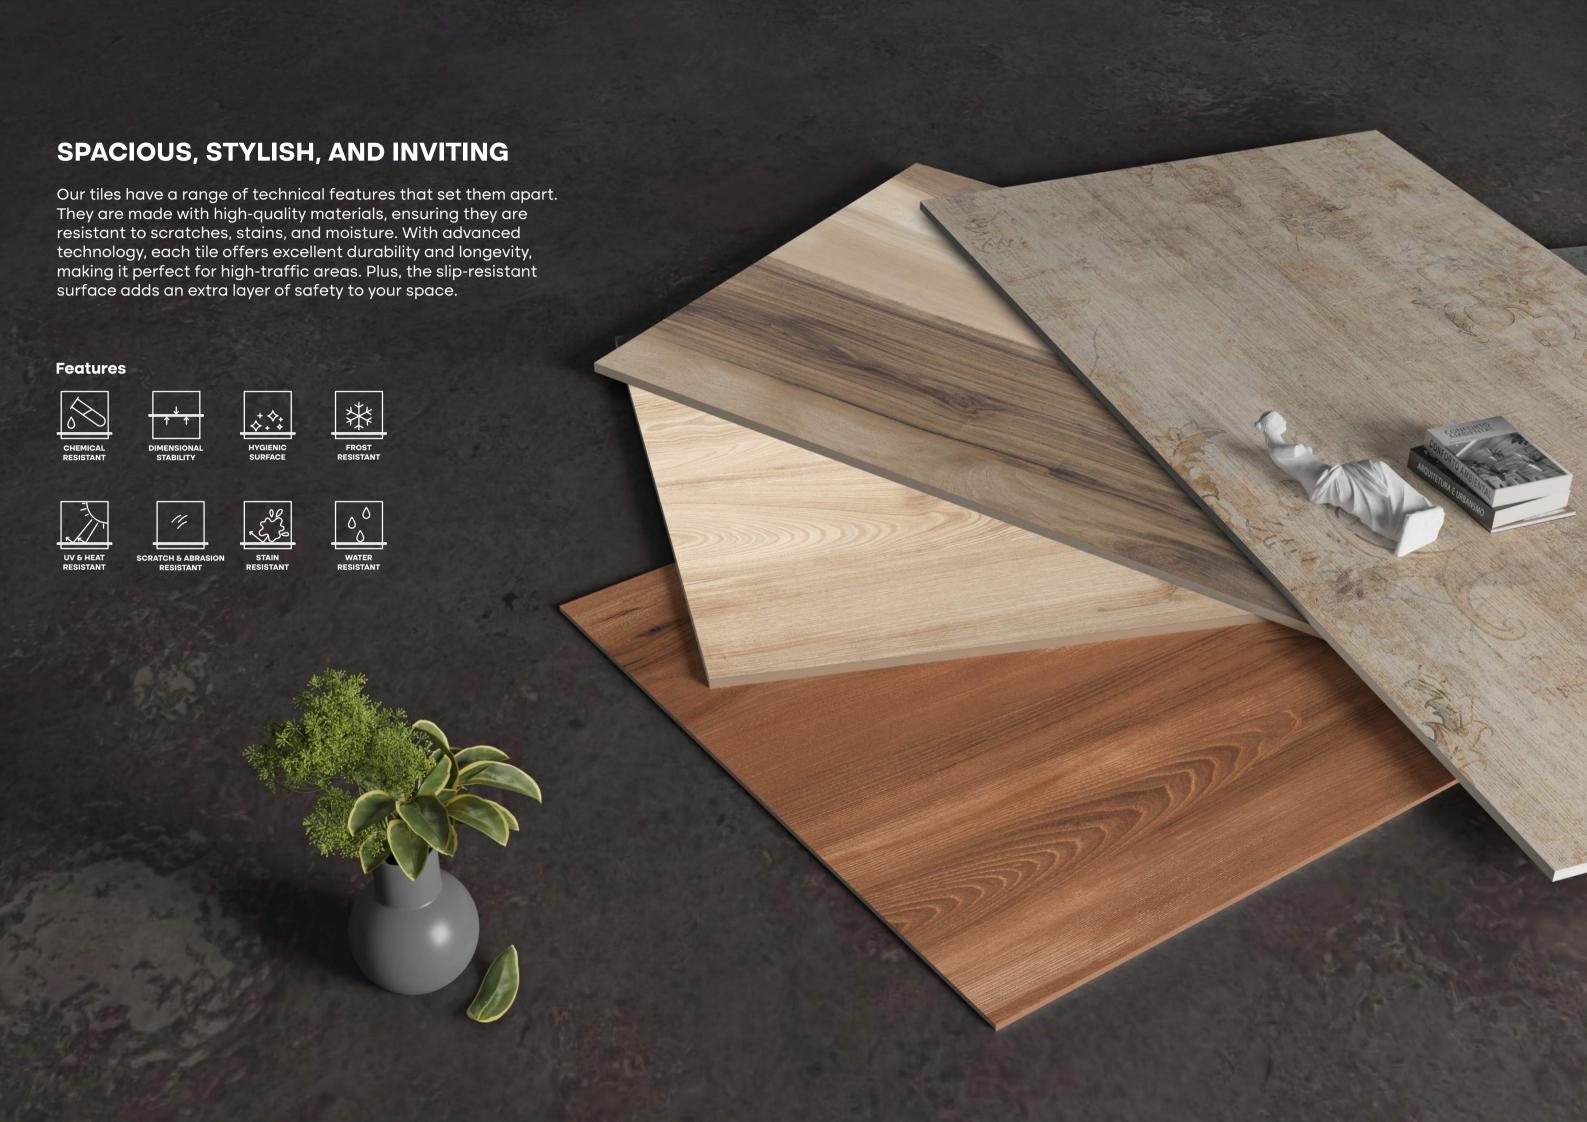

# **Create Cozy**

Interiors with Luxury Our Wood Collection features exquisite finishing options that enhance the natural grain and texture of the tiles. From rich, deep hues to lighter, airy shades, each finish is designed to replicate the authentic look of wood while providing the durability of tile.



#### BRING ELEGANCE AND STYLE TO **ANY ENVIRONMENT**

Our Wood Collection is versatile and can be used in various applications. Whether you're looking to enhance your living room, kitchen, or office, these tiles are perfect for creating stunning floors and feature walls. They also work beautifully in commercial environment into a warm and inviting space.

#### **Application**



























### AMERICAN WALNUT BROWN

SIZE:

800X1200MM

FINISH:

**WOOD CARVING** 

THICKNESS:

9MM













### AMERICAN WALNUT LIGHT

SIZE:

800X1200MM

FINISH:

**WOOD CARVING** 

THICKNESS:

9MM













### AMERICAN WALNUT NATURAL

SIZE:

800X1200MM

FINISH:

**WOOD CARVING** 

THICKNESS:

9MM













#### BELADOR NATURAL

SIZE:

800X1200MM

FINISH:

**WOOD CARVING** 

THICKNESS: