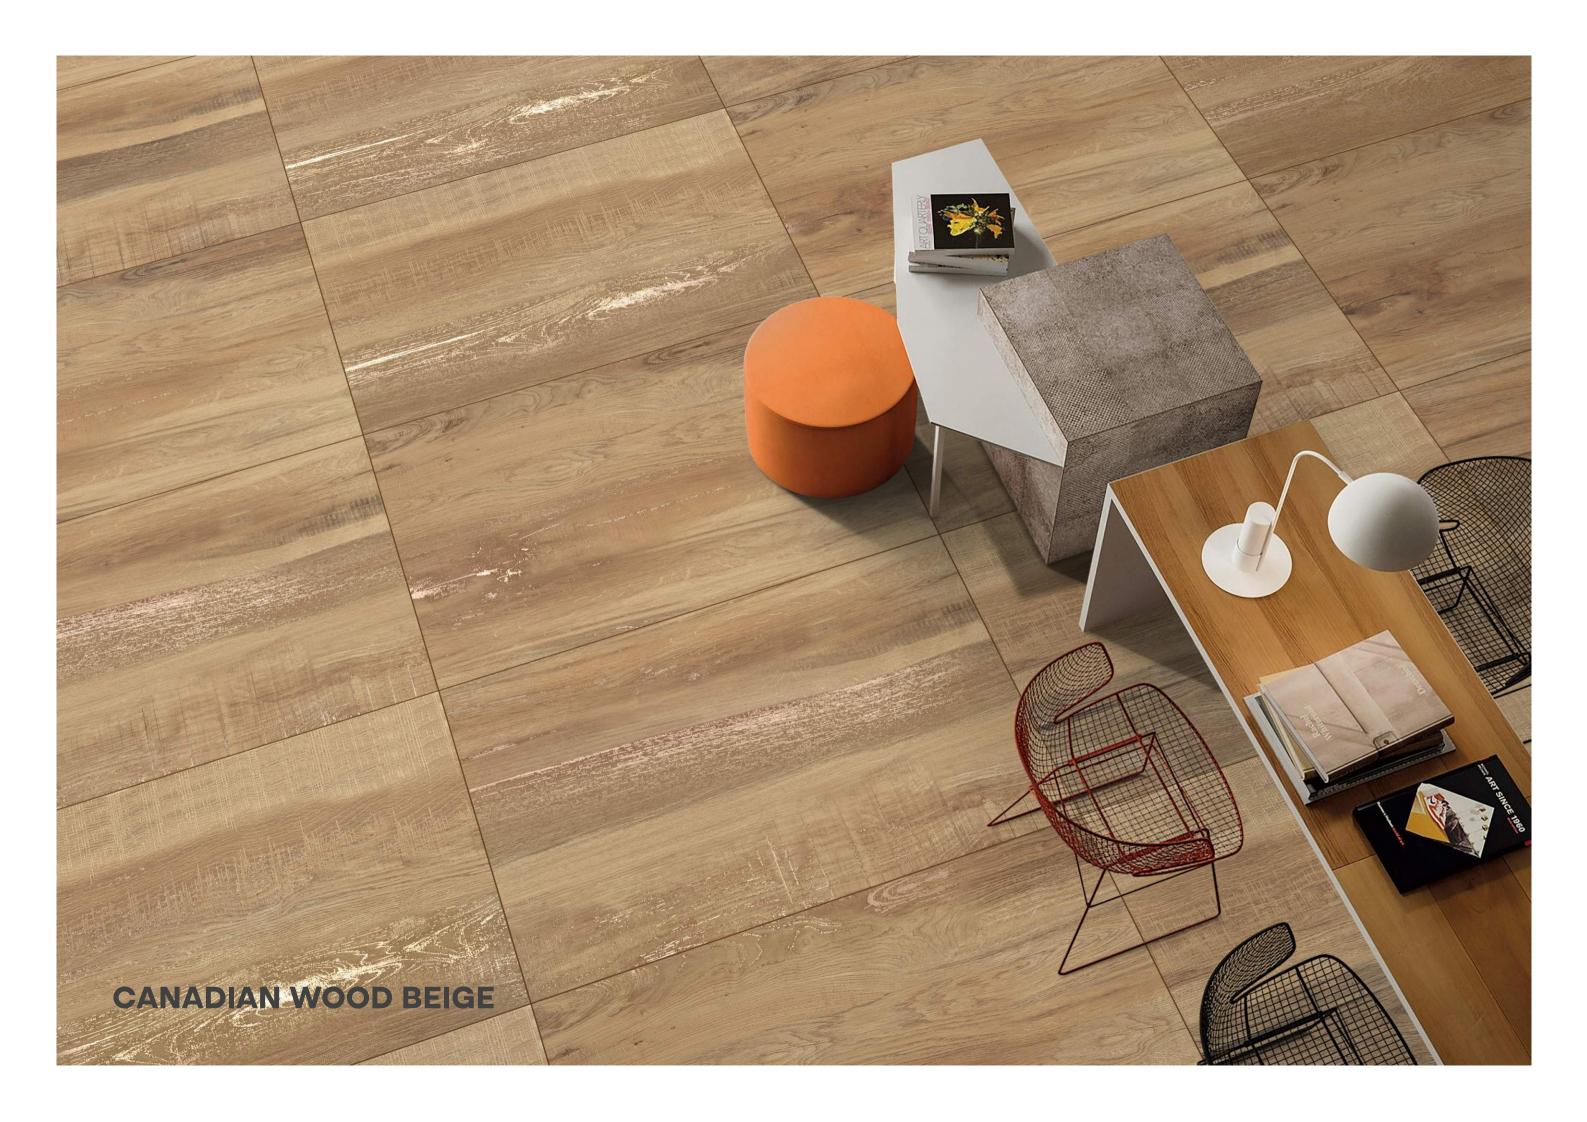

### CANADIAN WOOD BEIGE

SIZE:

800X1200MM

FINISH:

**WOOD CARVING** 

THICKNESS:

9MM