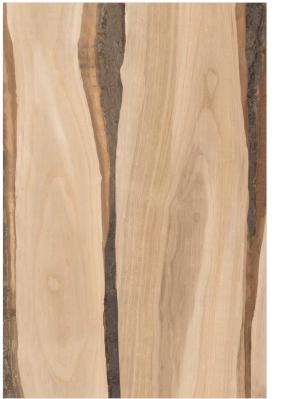

#### CHERRY WOOD

SIZE:

800X1200MM

FINISH:

**WOOD CARVING** 

THICKNESS:

9MM