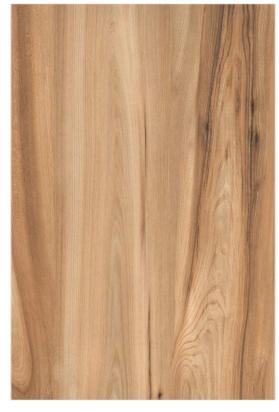

#### BELADOR NATURAL

SIZE:

800X1200MM

FINISH:

**WOOD CARVING** 

THICKNESS:

9MM