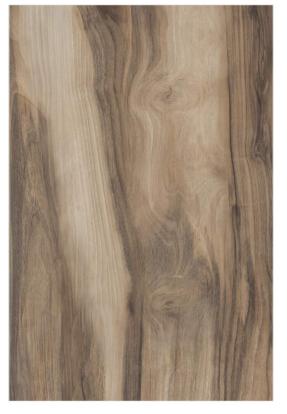

### CANADIAN WOOD BEIGE

SIZE:

800X1200MM

FINISH:

**WOOD CARVING** 

THICKNESS:

9MM