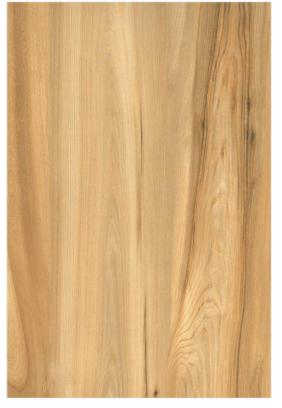

### AMERICAN WALNUT NATURAL

SIZE:

800X1200MM

FINISH:

**WOOD CARVING** 

THICKNESS:

9MM