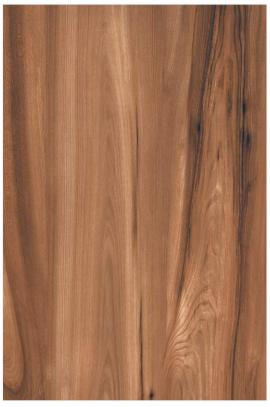

### AMERICAN WALNUT BROWN

SIZE:

800X1200MM

FINISH:

**WOOD CARVING** 

THICKNESS:

9MM