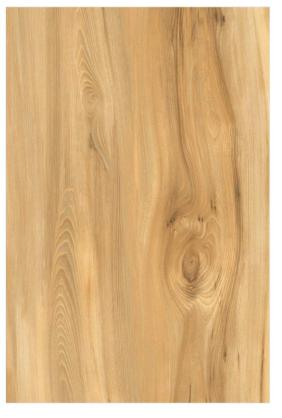

### AMERICAN WALNUT LIGHT

SIZE:

800X1200MM

FINISH:

**WOOD CARVING** 

THICKNESS:

9MM