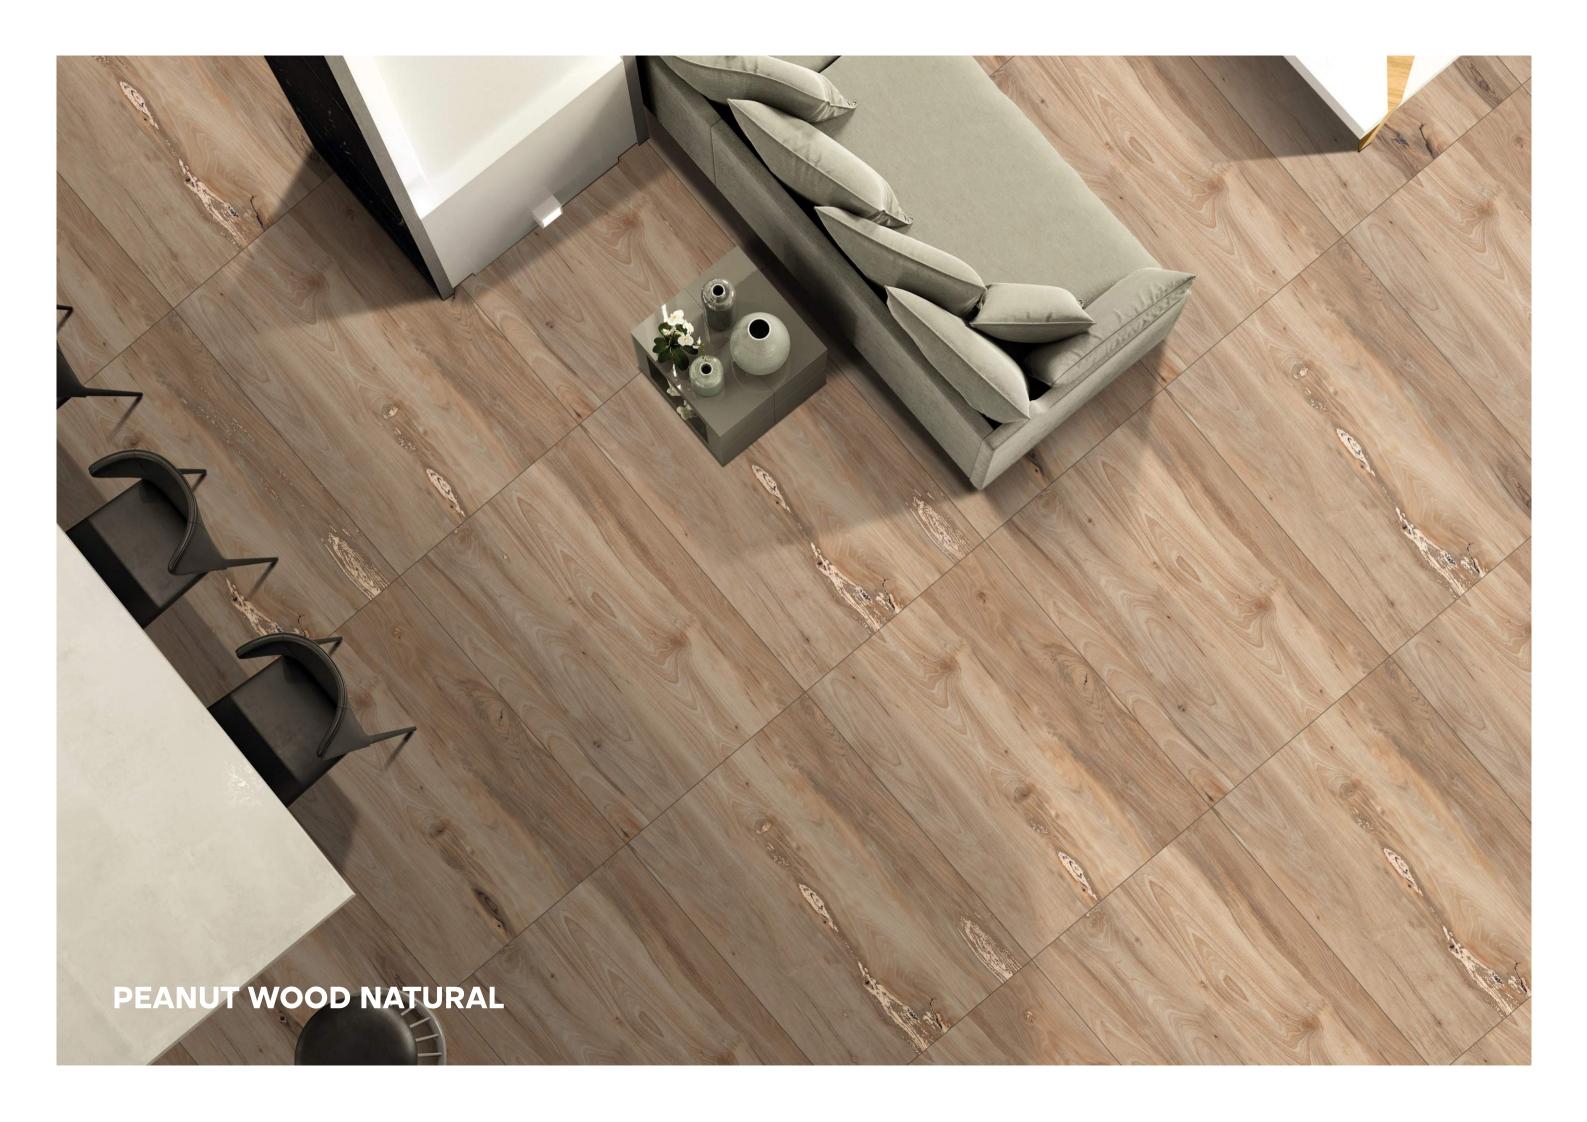

### PEANUT WOOD NATURAL

SIZE:

800X1200MM

FINISH:

WOOD CARVING

THICKNESS: 9MM