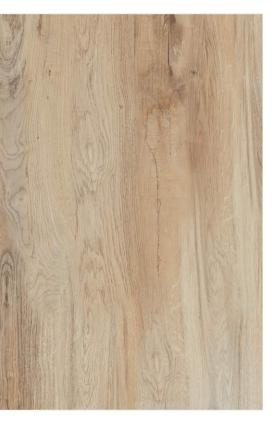

### CANADIAN WOOD BEIGE

SIZE:

800X1200MM

FINISH:

**WOOD CARVING** 

THICKNESS:

9MM