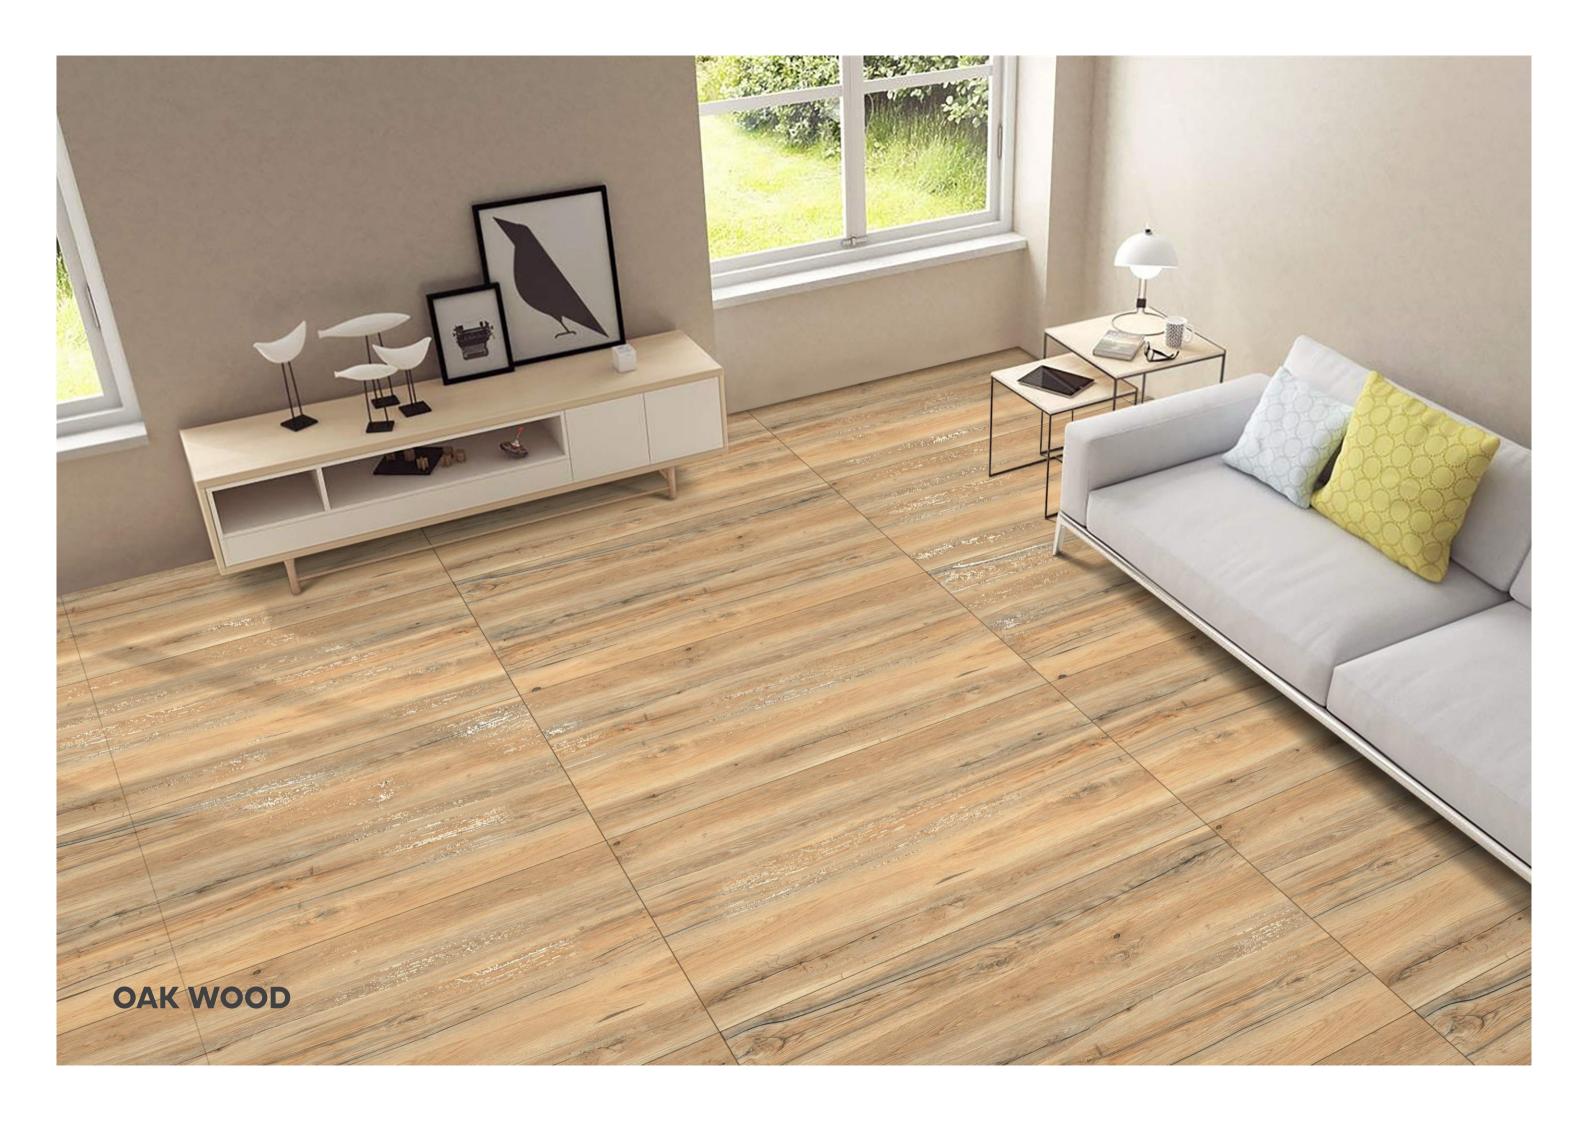

*WOOD CARVING** 

THICKNESS:

9MM













### AMERICAN WALNUT NATURAL

SIZE:

800X1200MM

FINISH:

**WOOD CARVING** 

THICKNESS:

9MM













#### BELADOR NATURAL

SIZE:

800X1200MM

FINISH:

**WOOD CARVING** 

THICKNESS:

9MM













### CANADIAN WOOD BEIGE

SIZE:

800X1200MM

FINISH:

**WOOD CARVING** 

THICKNESS:

9MM













### CANADIAN WOOD LIGHT

SIZE:

800X1200MM

FINISH:

WOOD CARVING

THICKNESS:

9MM













#### CHERRY WOOD

SIZE:

800X1200MM

FINISH:

**WOOD CARVING** 

THICKNESS:

9MM













#### MAPLE WOOD

SIZE:

800X1200MM

FINISH:

**WOOD CARVING** 

THICKNESS:

9MM













#### MIST WOOD BEIGE

SIZE:

800X1200MM

FINISH:

WOOD CARVING

THICKNESS:

9MM













### OAK WOOD

SIZE:

800X1200MM

FINISH:

WOOD CARVING

THICKNESS:

9MM













#### PEANUT WOOD BROWN

SIZE:

800X1200MM

FINISH:

WOOD CARVING

THICKNESS:

9MM













### PEANUT WOOD NATURAL

SIZE:

800X1200MM

FINISH:

WOOD CARVING

THICKNESS: 9MM













## VINTAGE WOOD DECORA

SIZE:

800X1200MM

FINISH:

WOOD CARVING

THICKNESS:

9MM