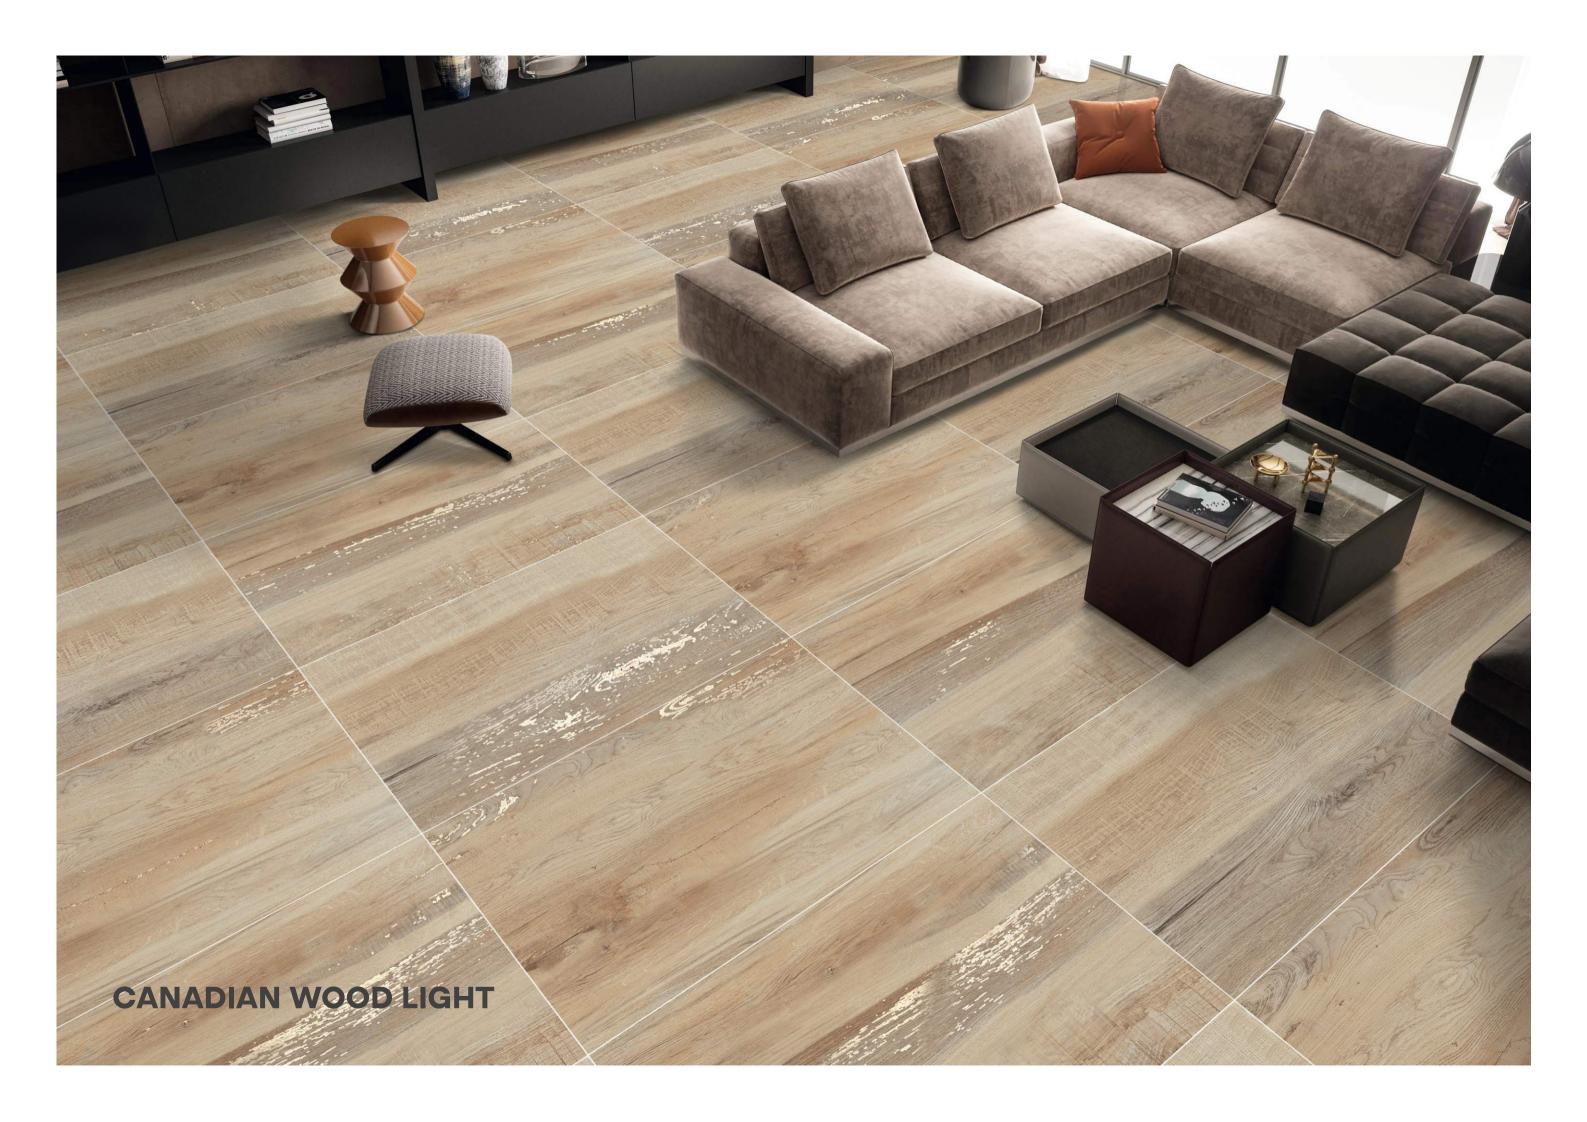

#### **Application**

### CANADIAN WOOD LIGHT

SIZE:

800X1200MM

FINISH:

WOOD CARVING

THICKNESS:

9MM