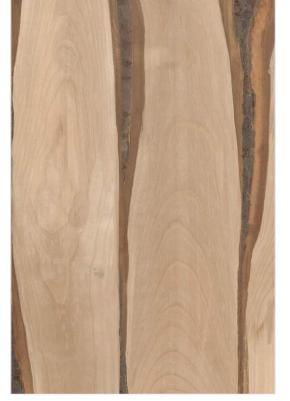

mmercial environment into a warm and inviting space.

#### **Application**



























### AMERICAN WALNUT BROWN

SIZE:

800X1200MM

FINISH:

**WOOD CARVING** 

THICKNESS:

9MM













### AMERICAN WALNUT LIGHT

SIZE:

800X1200MM

FINISH:

**WOOD CARVING** 

THICKNESS:

9MM













### AMERICAN WALNUT NATURAL

SIZE:

800X1200MM

FINISH:

**WOOD CARVING** 

THICKNESS:

9MM













#### BELADOR NATURAL

SIZE:

800X1200MM

FINISH:

**WOOD CARVING** 

THICKNESS:

9MM













### CANADIAN WOOD BEIGE

SIZE:

800X1200MM

FINISH:

**WOOD CARVING** 

THICKNESS:

9MM













### CANADIAN WOOD LIGHT

SIZE:

800X1200MM

FINISH:

WOOD CARVING

THICKNESS:

9MM













#### CHERRY WOOD

SIZE:

800X1200MM

FINISH:

**WOOD CARVING** 

THICKNESS:

9MM













#### MAPLE WOOD

SIZE:

800X1200MM

FINISH:

**WOOD CARVING** 

THICKNESS:

9MM













#### MIST WOOD BEIGE

SIZE:

800X1200MM

FINISH:

WOOD CARVING

THICKNESS:

9MM













### OAK WOOD

SIZE:

800X1200MM

FINISH:

WOOD CARVING

THICKNESS:

9MM













#### PEANUT WOOD BROWN

SIZE:

800X1200MM

FINISH:

WOOD CARVING

THICKNESS:

9MM













### PEANUT WOOD NATURAL

SIZE:

800X1200MM

FINISH:

WOOD CARVING

THICKNESS: 9MM













## VINTAGE WOOD DECORA

SIZE:

800X1200MM

FINISH:

WOOD CARVING

THICKNESS:

9MM