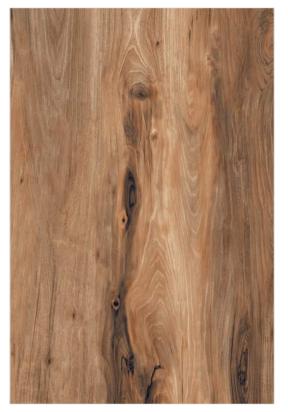

#### BELADOR NATURAL

SIZE:

800X1200MM

FINISH:

**WOOD CARVING** 

THICKNESS:

9MM