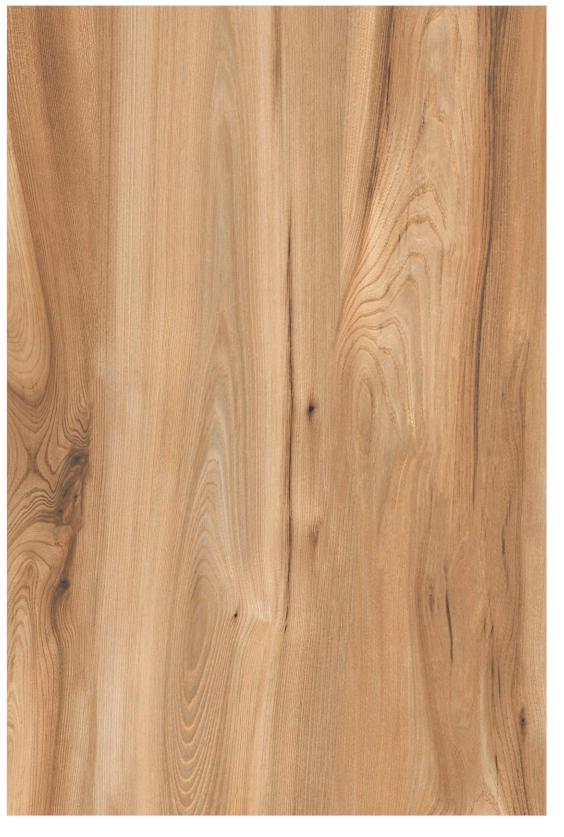

### AMERICAN WALNUT BROWN

SIZE:

800X1200MM

FINISH:

**WOOD CARVING** 

THICKNESS:

9MM